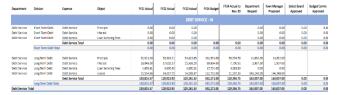

# Reserve Funds.

|        | Division                 | Expense       | Object  | FY 24 Beginning<br>Balance | FY24 Actual to<br>Nov. 30 | FY24 End Balance       | Town Manager<br>Proposed | Select Board<br>Approved | Budget Comm.<br>Approved |
|--------|--------------------------|---------------|---------|----------------------------|---------------------------|------------------------|--------------------------|--------------------------|--------------------------|
|        |                          |               |         | CAPITAL PROJECT FUN        | DS/SPECIAL RE             | VENUE FUNDS            | TRUST FUNDS              |                          |                          |
| nds    | Public Works Reserve     | Misc.         | Misc.   | 760,491.54                 |                           | 760,491.54             |                          |                          |                          |
|        |                          | Misc. Total   |         | 760,491.54                 | 0.00                      | 760,491.54             | 0.00                     | 0.00                     | 0.00                     |
|        | Public Works Reserve 1   | otal .        |         | 760,491.54                 | 0.00                      | 760,491.54             | 0.00                     | 0.00                     | 0.00                     |
| nds    | Police Dept. Reserve     | Misc.         | Misc.   | 140,781.41                 | 7,749.21                  | 133,032.20             |                          |                          |                          |
| 1103   | ronce bept. Reserve      | Misc. Total   | IVII2C. | 140,781.41                 | 7,749.21                  | 133,032.20             | 0.00                     | 0.00                     | 0.00                     |
|        | Police Department Res    |               |         | 140,781.41                 | 7,749.21                  | 133,032.20             | 0.00                     | 0.00                     | 0.00                     |
| nds    |                          | Misc.         | Misc.   | 912.314.63                 | 704.081.63                | 208.233.00             |                          |                          |                          |
| nas    | Fire Dept. Reserve       | Misc. Total   | MISC.   | 912,314.63                 | 704,081.63                | 208,233.00             | 0.00                     | 0.00                     | 0.00                     |
|        | Fire Department Reser    |               |         | 912,314.63                 | 704,081.63                | 208,233.00             | 0.00                     | 0.00                     | 0.00                     |
|        |                          |               |         |                            |                           |                        | 0.00                     | 0.00                     | 0.00                     |
| nds    | Land Bank                | Misc.         | Misc.   | 50,921.48                  | 4,015.48                  | 46,906.00              |                          |                          |                          |
|        |                          | Misc. Total   |         | 50,921.48                  | 4,015.48                  | 46,906.00              | 0.00                     | 0.00                     | 0.00                     |
|        | Land Bank Total          |               |         | 50,921.48                  | 4,015.48                  | 46,906.00              | 0.00                     | 0.00                     | 0.00                     |
| nds    | Parks/Facilities Reserve | Misc.         | Misc.   | 50,588.67                  | 0.00                      | 50,588.67              |                          |                          |                          |
|        |                          | Misc. Total   |         | 50,588.67                  | 0.00                      | 50,588.67              | 0.00                     | 0.00                     | 0.00                     |
|        | Parks/Facilities Reserve | Total         |         | 50,588.67                  | 0.00                      | 50,588.67              | 0.00                     | 0.00                     | 0.00                     |
| nds    | PS Impact Fees           | Misc.         | Misc.   | 109,110.57                 | 0.00                      | 109,110.57             |                          |                          |                          |
|        |                          | Misc. Total   |         | 109,110.57                 | 0.00                      | 109,110.57             | 0.00                     | 0.00                     | 0.00                     |
|        | PS Impact Fees Total     |               |         | 109,110.57                 | 0.00                      | 109,110.57             | 0.00                     | 0.00                     | 0.00                     |
|        |                          |               |         |                            |                           |                        |                          |                          |                          |
| nds    | Stormwater               | Misc.         | Misc.   | 32,383.73<br>32,383.73     | 0.00                      | 32,383.73              | 0.00                     | 0.00                     | 0.00                     |
|        | Stormwater Total         | Misc. Total   |         | 32,383.73                  | 0.00                      | 32,383.73<br>32,383.73 | 0.00                     | 0.00                     | 0.00                     |
|        | Stormwater rotal         |               |         | 32,363.73                  | 0.00                      |                        | 0.00                     | 0.00                     | 0.00                     |
| nds    | CSD Reserve              | Misc.         | Misc.   | 34,622.03                  | 0.00                      | 34,622.03              |                          |                          |                          |
|        |                          | Misc. Total   |         | 34,622.03                  | 0.00                      | 34,622.03              | 0.00                     | 0.00                     | 0.00                     |
|        | CSD Reserve Total        |               |         | 34,622.03                  | 0.00                      | 34,622.03              | 0.00                     | 0.00                     | 0.00                     |
| nds    | Town Hall Reserve        | Misc.         | Misc.   | 622,324.28                 |                           | 622,324.28             |                          |                          |                          |
|        |                          | Misc. Total   |         | 622,324.28                 | 0.00                      | 622,324.28             | 0.00                     | 0.00                     | 0.00                     |
|        | Town Hall Reserve Total  | ıl            |         | 622,324.28                 | 0.00                      | 622,324.28             | 0.00                     | 0.00                     | 0.00                     |
| nds    | T-Station Reserve        | Misc.         | Misc.   | 45,120.00                  |                           | 45,120.00              |                          |                          |                          |
|        | 1 Station Neserve        | Misc. Total   | 111126  | 45,120.00                  | 0.00                      | 45,120.00              | 0.00                     | 0.00                     | 0.00                     |
|        | T-Station Reserve Total  |               |         | 45,120.00                  | 0.00                      | 45,120.00              | 0.00                     | 0.00                     | 0.00                     |
|        |                          |               |         | 700 000 00                 |                           |                        |                          |                          |                          |
| nds    | Grant Match Reserve      | Misc. Total   | Misc.   | 200,000.00                 | 0.00                      | 200,000.00             |                          |                          |                          |
|        |                          | IVIISC. IOLAI |         | 200,000.00                 | 0.00                      | 200,000.00             |                          |                          |                          |
|        |                          |               |         |                            |                           |                        |                          |                          |                          |
| nds    | Sewer Reserve            | Misc.         | Misc.   | 101,677.93                 | 0.00                      | 101,677.93             |                          |                          |                          |
|        |                          | Misc. Total   |         | 101,677.93                 | 0.00                      | 101,677.93             | 0.00                     | 0.00                     | 0.00                     |
|        | Sewer Reserve Total      |               |         | 101,677.93                 | 0.00                      | 101,677.93             | 0.00                     | 0.00                     | 0.00                     |
| nds    | Rt. 236 TIF              | Misc.         | Misc.   | 6,573,407.74               | 665,412.22                | 5,907,995.52           |                          |                          |                          |
|        |                          | Misc. Total   |         | 6,573,407.74               | 665,412.22                | 5,907,995.52           | 0.00                     | 0.00                     | 0.00                     |
|        | Rt. 236 TIF Total        |               |         | 6,573,407.74               | 665,412.22                | 5,907,995.52           | 0.00                     | 0.00                     | 0.00                     |
| nds    | Eliot Commons TIF        | Misc.         | Misc.   | 47,886.08                  | 92,648.36                 | -44,762.28             |                          |                          |                          |
|        |                          | Misc. Total   |         | 47,886.08                  | 92,648.36                 | -44,762.28             | 0.00                     | 0.00                     | 0.00                     |
|        | Eliot Commons TIF Tota   | al            |         | 47,886.08                  | 92,648.36                 | -44,762.28             | 0.00                     | 0.00                     | 0.00                     |
| nds To |                          |               |         | 9,681,630.09               | 1,473,906.90              | 8,207,723.19           | 0.00                     | 0.00                     | 0.00                     |
|        | Admin. Reserve           | Misc.         | Misc.   | 120,000.00                 |                           | 120,000.00             |                          |                          |                          |
|        | Asimin, neserve          | Misc. Total   | IVII3C. | 120,000.00                 | 0.00                      | 120,000.00             | 0.00                     | 0.00                     | 0.00                     |
|        | Administration Reserve   |               |         | 120,000.00                 | 0.00                      | 120,000.00             | 0.00                     | 0.00                     | 0.00                     |
|        |                          |               |         |                            | 5.50                      |                        | 0.30                     | 5.00                     | 5.00                     |
|        | Wage & Training          | Misc.         | Misc.   | 55,931.50                  |                           | 55,931.50              |                          |                          |                          |
|        | W 0 T                    | Misc. Total   |         | 55,931.50                  | 0.00                      | 55,931.50              | 0.00                     | 0.00                     | 0.00                     |
|        | Wage & Training Reser    | ve iotal      |         | 55,931.50                  | 0.00                      | 55,931.50              | 0.00                     | 0.00                     | 0.00                     |
|        | Senior Tax Abatement     | Misc.         | Misc.   | 25,000.00                  |                           | 25,000.00              |                          |                          |                          |
|        |                          | Misc. Total   |         | 25,000.00                  | 0.00                      | 25,000.00              | 0.00                     | 0.00                     | 0.00                     |
|        | Senior Tax Abatement     | Total         |         | 25,000.00                  | 0.00                      | 25,000.00              | 0.00                     | 0.00                     | 0.00                     |
|        |                          |               |         | 120,000.00                 | 0.00                      | 120,000.00             | 0.00                     | 0.00                     | 0.00                     |