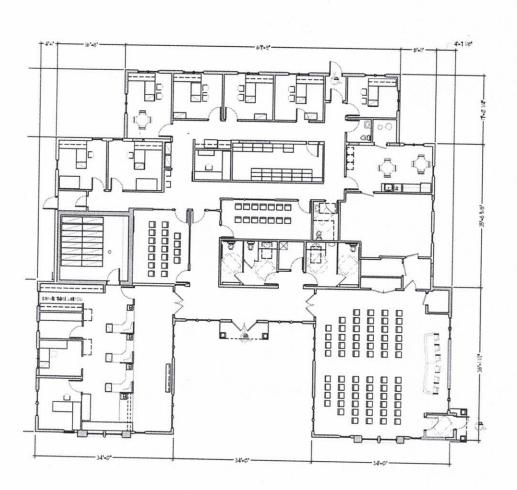

As you know, we have completed Design Documents and we have a cost estimate from PCM Company for the renovation and expansion of the Town Hall. The initial cost estimate for the proposed project is over the allotted budget. While we would be able to meet the budget by reducing the square footage, we understand that the Town needs to maintain the proposed footprint to meet their programming needs. For this reason, we need to find other ways of saving monies. We feel that it would be in the best way and in the best interest of the Town to hire a Construction Manager at Risk (CMAR) to work with the design team to maximize the budget and maintain the construction schedule.

I will be happy to answer any questions you might have.

Sincerely,

PORT CITY ARCHITECTURE

Lita Semrau, AIA, Principal Port City Architecture

1 RENOVATION & ADDITIONS FLOOR PLAN