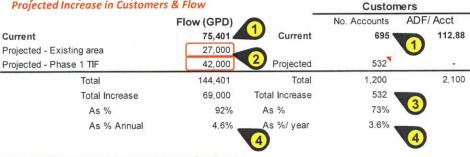

| \$367,900           |
| 0 | 2038-2039 | \$16,379,566                                               | \$1,695,000                                                   | \$12,375,000                                                 | \$30,449,566                                         | 100%                            | 12.00                 | \$365,395                          | \$365,395           |

#### Notes & Key Points

- Sewer comes on-line. What are increases (TIF revenue) based on, how has it trended against actuals? Should we expect it to change once sewer connections are available?
- 2. Has this been extended, amended or updated?
- 3. Used in projections, assume values will increase

Tighe&Bond

**Project Water Usage** 

Rate Structures

Projected Increase in Customers & Flow



#### From 2012 Underwood Value Engineering Report

Table 2. Design Flows - based on 20 year planning flow projections.

|                                                     | Average Daily Flow, GPD | Peak Flow, GPM                          |
|-----------------------------------------------------|-------------------------|-----------------------------------------|
| Existing today, w/o TIF<br>(3 year average)         | 147,000                 | 700 gpm, based on storm events (PF = 7) |
| Existing sewered areas expansion – 20 yr            | 27,000                  |                                         |
| I/I Reduction assumed (30%)                         | (24,000)                |                                         |
| Phase I TIF and adjacent<br>basins – 20 yr (Note 1) | 42