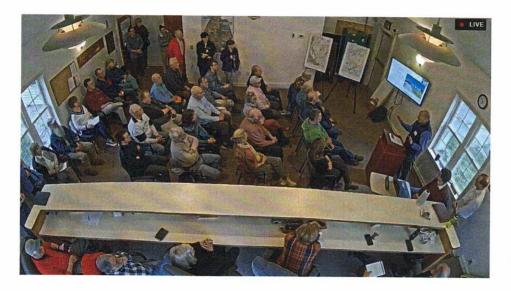

#### Eastern Trails Meeting.

It was standing room only in Eliot Town Hall on April 30as people from all over attended an update about planning and design of the Eastern Trail in Maine as it winds way from South Portland south through the North and South Berwick, Eliot to Kittery and on to New Hampshire. The Town of Eliot's hardworking State Representative Michelle Meyer was in attendance providing remarks and support for this incredible public amenity, thank you Rep Meyer!

This meeting was held in Eliot because of the efforts of Planner Jeff Brubaker who recognizes the possibility and importance of Eliot being included in the Eastern Trails network. This will be a substantial asset for Eliot. Having cyclists visit Eliot allows them to become intimately familiar way with the town in a way a car does not allow, spend money at Eliot businesses and consider Eliot as a great place to live or work. We should consider it a form and function of advertising that benefits all. Thank you, Jeff!