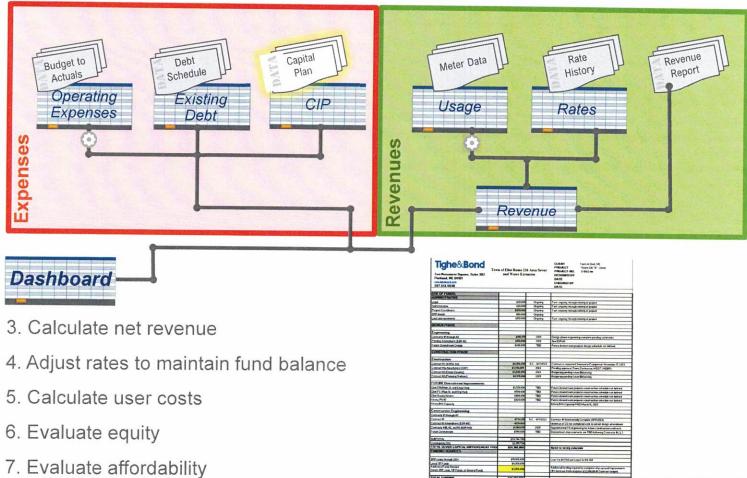

## **RATE MODEL OVERVIEW**

1. Project expenses

2. Project revenues

Tighe&Bond

## **EXISTING DATA**

- FY21 Expense Summary Sewer,xlsx
- FY21 Revenue Summary Sewer.xlsx
- FY22 Expense Summary Sewer.xlsx
- FY22 Revenue Summary Sewer,xlsx
- FY23 Expense Summary Sewer.xlsx
- FY23 Revenue Summary Sewer.xlsx
- FY24 Budget.pdf
- Pages from FY24 Budget.pdf
- Pages from FY24 Budget.xlsx
- Eliot-FY22-FS-Final (002).pdf
- Eliot-FY22-ML-Final (003).pdf
- Eliot-FY22-SAS114-Final.pdf