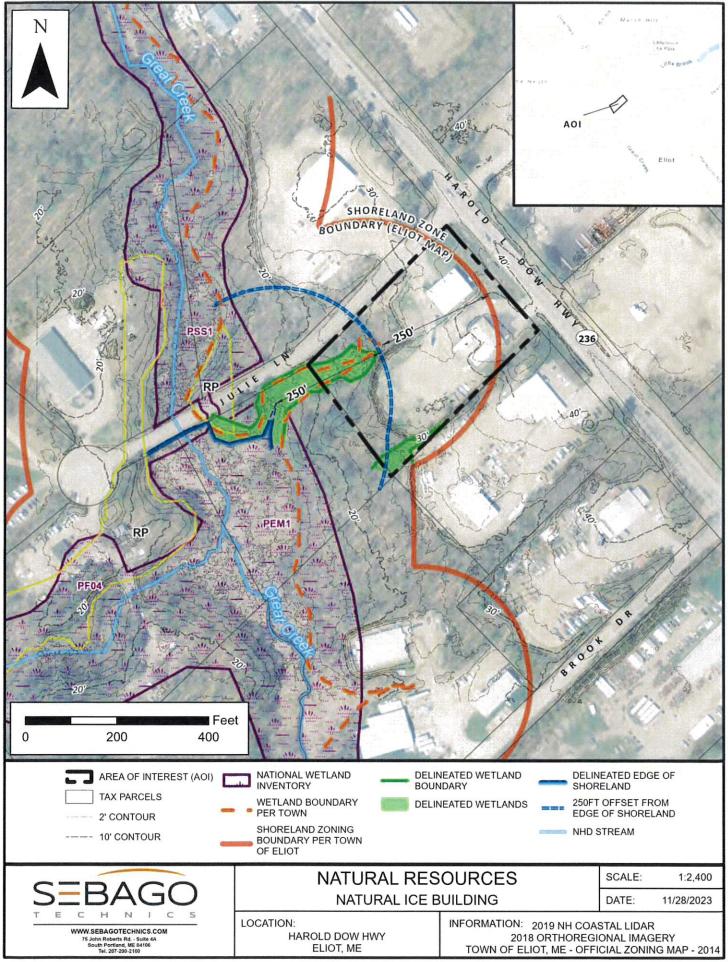

The applicant respectfully requests that the BOA evaluate the shoreland zoning district boundary line based upon the limits of "Freshwater Wetlands >10 Acres" along the easterly line of Julie Lane as shown on the Town of Eliot Official Zoning Map, June 7, 2014, and on the Town website (<a href="https://www.eliotmaine.org/sites/g/files/vyhlif4386/f/uploads/zoning map.pdf">https://www.eliotmaine.org/sites/g/files/vyhlif4386/f/uploads/zoning map.pdf</a>). As the shoreland zoning district boundary line is based upon the resource boundary, any adjustment to the wetland limits would amend the district boundary line of the *Limited Commercial District* (250' foot offset) on Map 37/Lot 3-1. For reference, the revised edge of the wetlands, as verified by the State, is shown in blue on the enclosed Natural Resource Map.

Per the field investigation by wetland scientist Cole Peters, CG, PWS, Environmental Services Manager of Sebago Technics, and subsequent discussion with the Town Manager, Town Planner, and Jeffrey Kalinch, Assistant Shoreland Zoning Coordinator, Maine Department of Environmental Protection (MDEP), we understand that the BOA is authorized to hear and decide cases involving possible inconsistencies in zoning lines. The applicant believes that after reviewing the information provided, the BOA designation will identify that the district line should be different than what is currently shown on the Official Zoning Map. Cole Peters provides an updated location of the wetlands and 250'-setback in the appended memorandum.

The specifics regarding a revision to the wetland boundary and related Limited Commercial District boundary at this specific location are for the following reasons:

- The segment of forested wetland (PFO1) along Julie Lane is an appendage to the main body of emergent wetland (PEM1) to the south (downstream) along Great Creek and is substantially different in character (vegetative cover type, underlying soil, hydrologic conditions, proximity to stream and slope or gradient). These characteristics contribute to roles or functions of wetlands and the purposes of the Shoreland Zoning Ordinance (Sec 44-1).
- 2. The segment of forested wetland (PFO1) along Julie Lane is not representative of the form or type of wetland subject to the Shoreland Zoning Ordinance (Sec. 44-3):

Freshwater wetland means freshwater swamps, bogs, and similar areas, other than forested wetlands (underline added), which are:... (Sec. 1-2, page CD1:15).

- 3. As established by the current Shoreland Zoning Map, the overlying 250-wide *Limited Commercial District* that relates or is tied to the boundary of "freshwater wetland" encompasses essentially the entirety of Lot 37-1, which is in the *Commercial Industrial District*.
- 4. Land use standards (Section 44-35) applicable to the Limited Commercial District, as established by the current Shoreland Zoning Map, essentially prohibit further development in Lot 37-1, which can otherwise conform to requirements applicable to the Commercial Industrial District.
- 5. Wetlands on Lot 37-1 are not proposed to be filled for contemplated development.

Should the BOA agree with the enclosed memorandum and the State of Maine Department of Environmental Protection's opinion, per the attached December 4, 2023, email from Mr. Kalinich stating that it appears there is a substantial difference between what was mapped and what is currently present on the property, the applicant will then proceed with a formal map amendment and subsequent Planning Board review of a development application for proposed