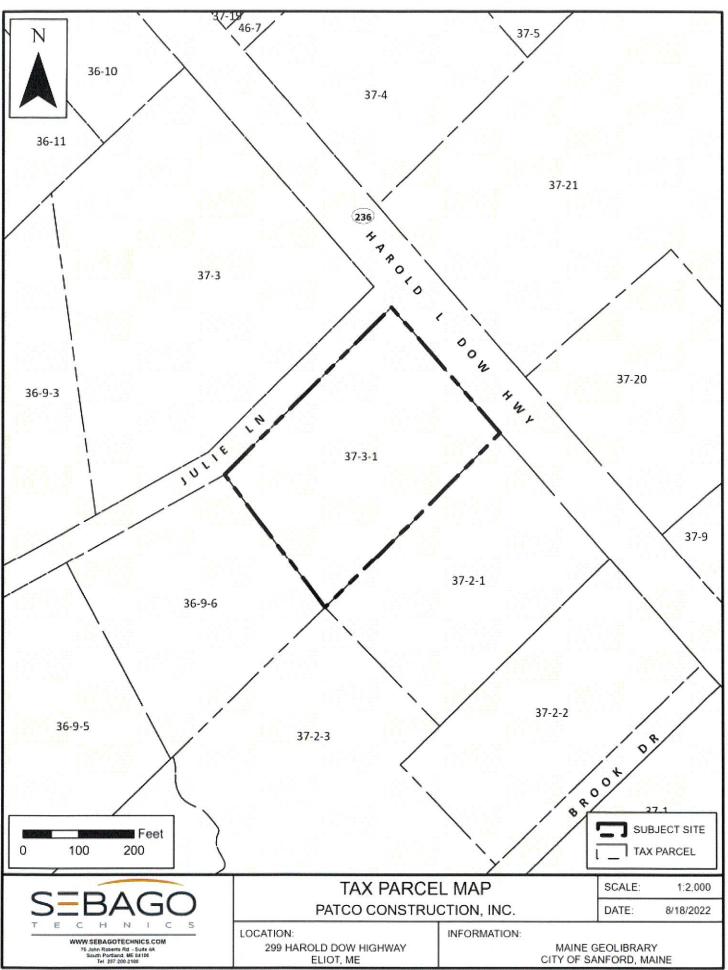

Applicant: Natural Rocks Spring Water Ice Co., Inc.

Municipal Code of Ordinances: Sec. 44-22 Interpretation of district boundaries

Subject Property: 299 Harold Dow Highway (Corner Lot at Dow Highway and Julie Lane)

Assessor: Map 37/Lot3-1

Dear Chair Hamilton, Ms. Bishop, Mr. Brubaker, and Board of Appeals members:

On behalf of Natural Rocks Spring Water Ice Co., Inc., Sebago Technics respectfully requests a determination from the Town of Eliot Board of Appeals (BOA) regarding the location of the current Shoreland Zoning district boundary line as it impacts their property at 299 Harold Dow Highway. The property is located in the *Commercial Industrial (CI)* and *Limited Commercial Shoreland Zone*. *Sec.* 44-22-Interpretation of district boundaries of the Eliot Municipal Code of Ordinances states that the BOA is the final authority as to the location of district boundary lines in cases where uncertainty exists. The basis and reasoning for this request for determination are presented in the accompanying information, including maps, photographs, and emails. We understand that a formal application form specific to a zoning boundary determination request does not exist, so the Code Enforcement Officer advised us to address the request in writing and attach all pertinent information in support of a BOA review.