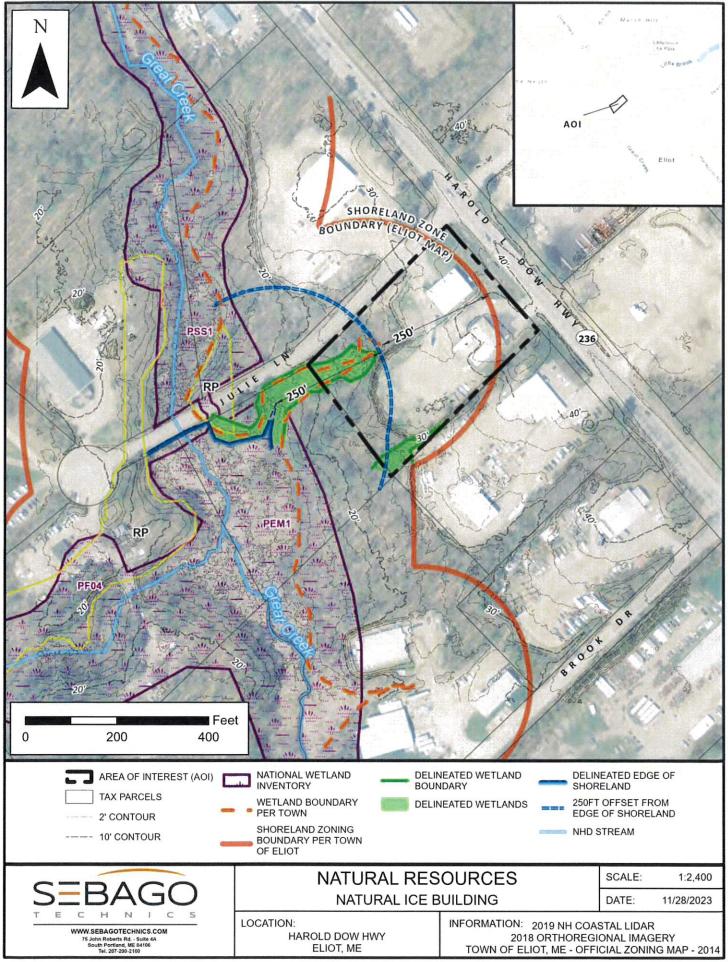

The applicant respectfully requests that the BOA evaluate the shoreland zoning district boundary line based upon the limits of "Freshwater Wetlands >10 Acres" along the easterly line of Julie Lane as shown on the Town of Eliot Official Zoning Map, June 7, 2014, and on the Town website (<a href="https://www.eliotmaine.org/sites/g/files/vyhlif4386/f/uploads/zoning map.pdf">https://www.eliotmaine.org/sites/g/files/vyhlif4386/f/uploads/zoning map.pdf</a>). As the shoreland zoning district boundary line is based upon the resource boundary, any adjustment to the wetland limits would amend the district boundary line of the *Limited Commercial District* (250' foot offset) on Map 37/Lot 3-1. For reference, the revised edge of the wetlands, as verified by the State, is shown in blue on the enclosed Natural Resource Map.

Per the field investigation by wetland scientist Cole Peters, CG, PWS, Environmental Services Manager of Sebago Technics, and subsequent discussion with the Town Manager, Town Planner, and Jeffrey Kalinch, Assistant Shoreland Zoning Coordinator, Maine Department of Environmental Protection (MDEP), we understand that the BOA is authorized to hear and decide cases involving possible inconsistencies in zoning lines. The applicant believes that after reviewing the information provided, the BOA designation will identify that the district line should be different than what is currently shown on the Official Zoning Map. Cole Peters provides an updated location of the wetlands and 250'-setback in the appended memorandum.