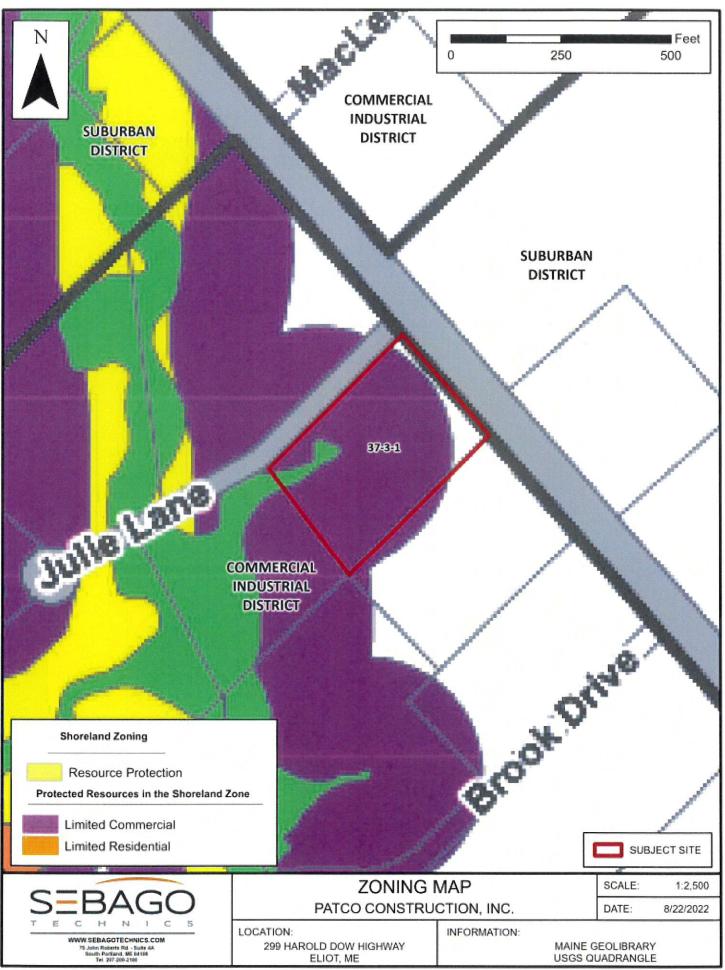

Applicant: Natural Rocks Spring Water Ice Co., Inc.

Municipal Code of Ordinances: Sec. 44-22 Interpretation of district boundaries

Subject Property: 299 Harold Dow Highway (Corner Lot at Dow Highway and Julie Lane)

Assessor: Map 37/Lot3-1

Dear Chair Hamilton, Ms. Bishop, Mr. Brubaker, and Board of Appeals members:

On behalf of Natural Rocks Spring Water Ice Co., Inc., Sebago Technics respectfully requests a determination from the Town of Eliot Board of Appeals (BOA) regarding the location of the current Shoreland Zoning district boundary line as it impacts their property at 299 Harold Dow Highway. The property is located in the *Commercial Industrial (CI)* and *Limited Commercial Shoreland Zone*. *Sec.* 44-22-Interpretation of district boundaries of the Eliot Municipal Code of Ordinances states that the BOA is the final authority as to the location of district boundary lines in cases where uncertainty exists. The basis and reasoning for this request for determination are presented in the accompanying information, including maps, photographs, and emails. We understand that a formal application form specific to a zoning boundary determination request does not exist, so the Code Enforcement Officer advised us to address the request in writing and attach all pertinent information in support of a BOA review.

The specifics regarding a revision to the wetland boundary and related Limited Commercial District boundary at this specific location are for the following reasons:

- The segment of forested wetland (PFO1) along Julie Lane is an appendage to the main body of emergent wetland (PEM1) to the south (downstream) along Great Creek and is substantially different in character (vegetative cover type, underlying soil, hydrologic conditions, proximity to stream and slope or gradient). These characteristics contribute to roles or functions of wetlands and the purposes of the Shoreland Zoning Ordinance (Sec 44-1).
- 2. The segment of forested wetland (PFO1) along Julie Lane is not representative of the form or type of wetland subject to the Shoreland Zoning Ordinance (Sec. 44-3):

Freshwater wetland means freshwater swamps, bogs, and similar areas, other than forested wetlands (underline added), which are:... (Sec. 1-2, page CD1:15).

- 3. As established by the current Shoreland Zoning Map, the overlying 250-wide *Limited Commercial District* that relates or is tied to the boundary of "freshwater wetland" encompasses essentially the entirety of Lot 37-1, which is in the *Commercial Industrial District*.
- 4. Land use standards (Section 44-35) applicable to the Limited Commercial District, as established by the current Shoreland Zoning Map, essentially prohibit further development in Lot 37-1, which can otherwise conform to requirements applicable to the Commercial Industrial District.
- 5. Wetlands on Lot 37-1 are not proposed to be filled for contemplated development.