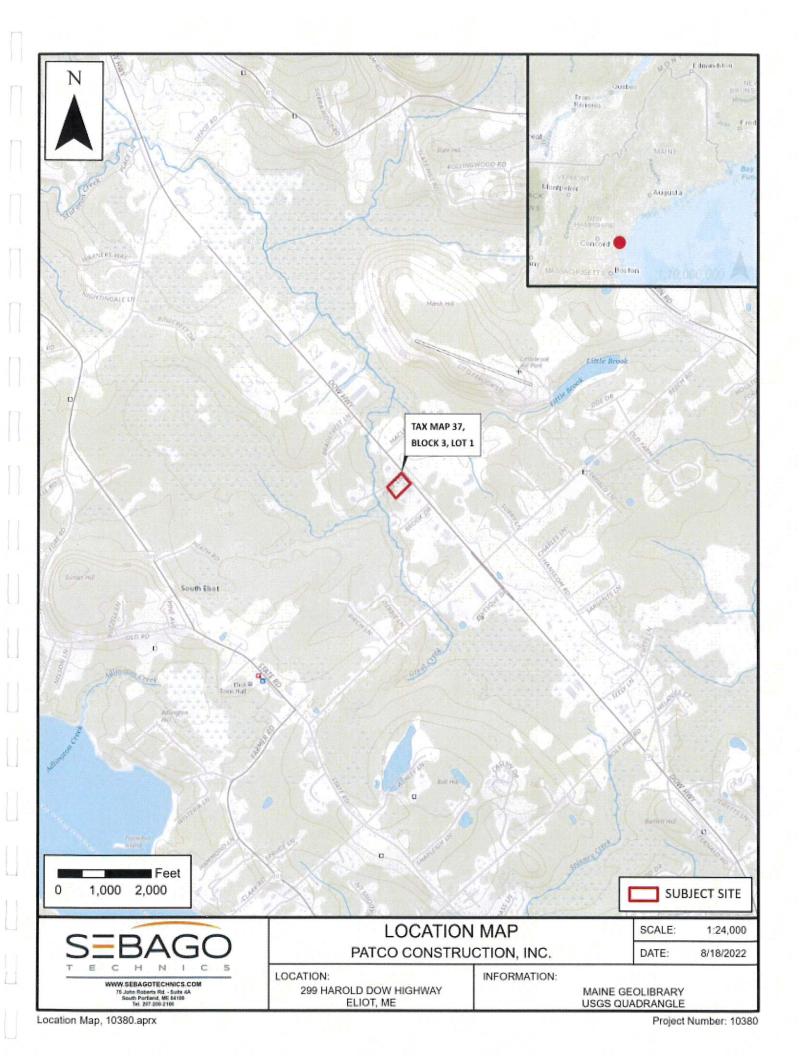

Applicant: Natural Rocks Spring Water Ice Co., Inc.

Municipal Code of Ordinances: Sec. 44-22 Interpretation of district boundaries

Subject Property: 299 Harold Dow Highway (Corner Lot at Dow Highway and Julie Lane)

Assessor: Map 37/Lot3-1

Dear Chair Hamilton, Ms. Bishop, Mr. Brubaker, and Board of Appeals members:

On behalf of Natural Rocks Spring Water Ice Co., Inc., Sebago Technics respectfully requests a determination from the Town of Eliot Board of Appeals (BOA) regarding the location of the current Shoreland Zoning district boundary line as it impacts their property at 299 Harold Dow Highway. The property is located in the *Commercial Industrial (CI)* and *Limited Commercial Shoreland Zone*. *Sec.* 44-22-Interpretation of district boundaries of the Eliot Municipal Code of Ordinances states that the BOA is the final authority as to the location of district boundary lines in cases where uncertainty exists. The basis and reasoning for this request for determination are presented in the accompanying information, including maps, photographs, and emails. We understand that a formal application form specific to a zoning boundary determination request does not exist, so the Code Enforcement Officer advised us to address the request in writing and attach all pertinent information in support of a BOA review.