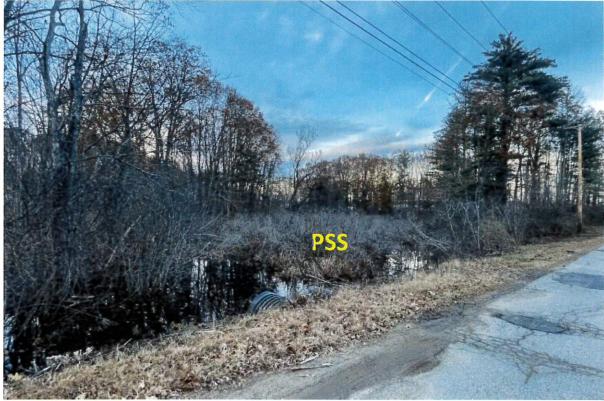

The specifics regarding a revision to the wetland boundary and related Limited Commercial District boundary at this specific location are for the following reasons:

- The segment of forested wetland (PFO1) along Julie Lane is an appendage to the main body of emergent wetland (PEM1) to the south (downstream) along Great Creek and is substantially different in character (vegetative cover type, underlying soil, hydrologic conditions, proximity to stream and slope or gradient). These characteristics contribute to roles or functions of wetlands and the purposes of the Shoreland Zoning Ordinance (Sec 44-1).
- 2. The segment of forested wetland (PFO1) along Julie Lane is not representative of the form or type of wetland subject to the Shoreland Zoning Ordinance (Sec. 44-3):

Freshwater wetland means freshwater swamps, bogs, and similar areas, other than forested wetlands (underline added), which are:... (Sec. 1-2, page CD1:15).

- 3. As established by the current Shoreland Zoning Map, the overlying 250-wide *Limited Commercial District* that relates or is tied to the boundary of "freshwater wetland" encompasses essentially the entirety of Lot 37-1, which is in the *Commercial Industrial District*.
- 4. Land use standards (Section 44-35) applicable to the Limited Commercial District, as established by the current Shoreland Zoning Map, essentially prohibit further development in Lot 37-1, which can otherwise conform to requirements applicable to the Commercial Industrial District.
- 5. Wetlands on Lot 37-1 are not proposed to be filled for contemplated development.