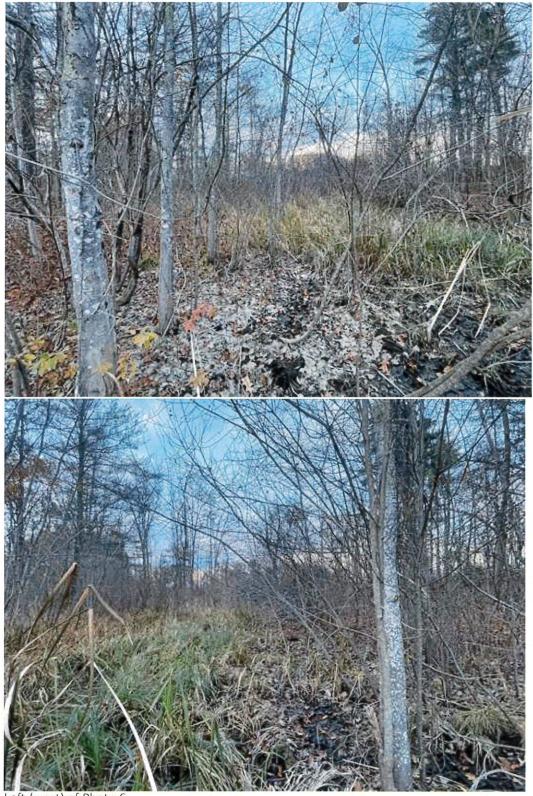

The specifics regarding a revision to the wetland boundary and related Limited Commercial District boundary at this specific location are for the following reasons:

- The segment of forested wetland (PFO1) along Julie Lane is an appendage to the main body of emergent wetland (PEM1) to the south (downstream) along Great Creek and is substantially different in character (vegetative cover type, underlying soil, hydrologic conditions, proximity to stream and slope or gradient). These characteristics contribute to roles or functions of wetlands and the purposes of the Shoreland Zoning Ordinance (Sec 44-1).
- 2. The segment of forested wetland (PFO1) along Julie Lane is not representative of the form or type of wetland subject to the Shoreland Zoning Ordinance (Sec. 44-3):

Freshwater wetland means freshwater swamps, bogs, and similar areas, other than forested wetlands (underline added), which are:... (Sec. 1-2, page CD1:15).

- 3. As established by the current Shoreland Zoning Map, the overlying 250-wide *Limited Commercial District* that relates or is tied to the boundary of "freshwater wetland" encompasses essentially the entirety of Lot 37-1, which is in the *Commercial Industrial District*.
- 4. Land use standards (Section 44-35) applicable to the Limited Commercial District, as established by the current Shoreland Zoning Map, essentially prohibit further development in Lot 37-1, which can otherwise conform to requirements applicable to the Commercial Industrial District.
- 5. Wetlands on Lot 37-1 are not proposed to be filled for contemplated development.