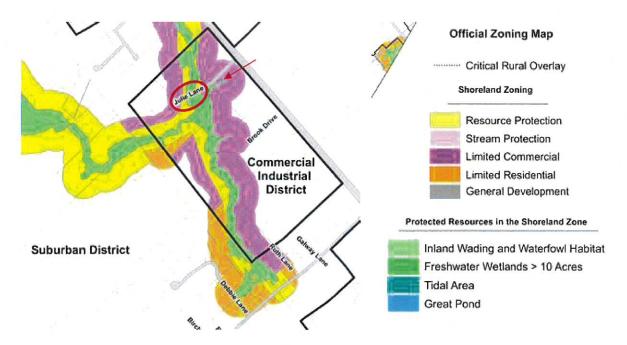

The applicant respectfully requests that the BOA evaluate the shoreland zoning district boundary line based upon the limits of "Freshwater Wetlands >10 Acres" along the easterly line of Julie Lane as shown on the Town of Eliot Official Zoning Map, June 7, 2014, and on the Town website (<a href="https://www.eliotmaine.org/sites/g/files/vyhlif4386/f/uploads/zoning map.pdf">https://www.eliotmaine.org/sites/g/files/vyhlif4386/f/uploads/zoning map.pdf</a>). As the shoreland zoning district boundary line is based upon the resource boundary, any adjustment to the wetland limits would amend the district boundary line of the *Limited Commercial District* (250' foot offset) on Map 37/Lot 3-1. For reference, the revised edge of the wetlands, as verified by the State, is shown in blue on the enclosed Natural Resource Map.

The specifics regarding a revision to the wetland boundary and related Limited Commercial District boundary at this specific location are for the following reasons:

- The segment of forested wetland (PFO1) along Julie Lane is an appendage to the main body of emergent wetland (PEM1) to the south (downstream) along Great Creek and is substantially different in character (vegetative cover type, underlying soil, hydrologic conditions, proximity to stream and slope or gradient). These characteristics contribute to roles or functions of wetlands and the purposes of the Shoreland Zoning Ordinance (Sec 44-1).
- 2. The segment of forested wetland (PFO1) along Julie Lane is not representative of the form or type of wetland subject to the Shoreland Zoning Ordinance (Sec. 44-3):

Freshwater wetland means freshwater swamps, bogs, and similar areas, other than forested wetlands (underline added), which are:... (Sec. 1-2, page CD1:15).

- 3. As established by the current Shoreland Zoning Map, the overlying 250-wide *Limited Commercial District* that relates or is tied to the boundary of "freshwater wetland" encompasses essentially the entirety of Lot 37-1, which is in the *Commercial Industrial District*.
- 4. Land use standards (Section 44-35) applicable to the Limited Commercial District, as established by the current Shoreland Zoning Map, essentially prohibit further development in Lot 37-1, which can otherwise conform to requirements applicable to the Commercial Industrial District.
- 5. Wetlands on Lot 37-1 are not proposed to be filled for contemplated development.