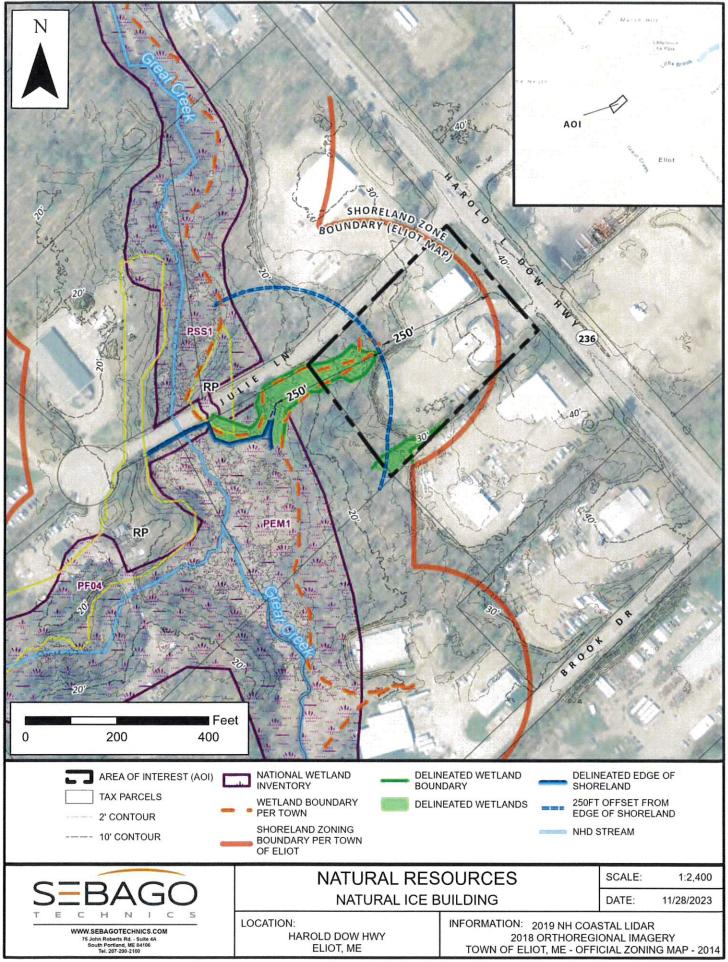

The applicant respectfully requests that the BOA evaluate the shoreland zoning district boundary line based upon the limits of "Freshwater Wetlands >10 Acres" along the easterly line of Julie Lane as shown on the Town of Eliot Official Zoning Map, June 7, 2014, and on the Town website (<a href="https://www.eliotmaine.org/sites/g/files/vyhlif4386/f/uploads/zoning map.pdf">https://www.eliotmaine.org/sites/g/files/vyhlif4386/f/uploads/zoning map.pdf</a>). As the shoreland zoning district boundary line is based upon the resource boundary, any adjustment to the wetland limits would amend the district boundary line of the *Limited Commercial District* (250' foot offset) on Map 37/Lot 3-1. For reference, the revised edge of the wetlands, as verified by the State, is shown in blue on the enclosed Natural Resource Map.

Per the field investigation by wetland scientist Cole Peters, CG, PWS, Environmental Services Manager of Sebago Technics, and subsequent discussion with the Town Manager, Town Planner, and Jeffrey Kalinch, Assistant Shoreland Zoning Coordinator, Maine Department of Environmental Protection (MDEP), we understand that the BOA is authorized to hear and decide cases involving possible inconsistencies in zoning lines. The applicant believes that after reviewing the information provided, the BOA designation will identify that the district line should be different than what is currently shown on the Official Zoning Map. Cole Peters provides an updated location of the wetlands and 250'-setback in the appended memorandum.

The specifics regarding a revision to the wetland boundary and related Limited Commercial District boundary at this specific location are for the following reasons:

- The segment of forested wetland (PFO1) along Julie Lane is an appendage to the main body of emergent wetland (PEM1) to the south (downstream) along Great Creek and is substantially different in character (vegetative cover type, underlying soil, hydrologic conditions, proximity to stream and slope or gradient). These characteristics contribute to roles or functions of wetlands and the purposes of the Shoreland Zoning Ordinance (Sec 44-1).
- 2. The segment of forested wetland (PFO1) along Julie Lane is not representative of the form or type of wetland subject to the Shoreland Zoning Ordinance (Sec. 44-3):