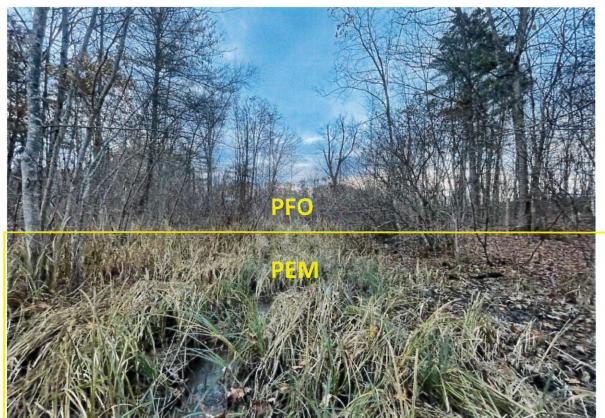

The specifics regarding a revision to the wetland boundary and related Limited Commercial District boundary at this specific location are for the following reasons:

- The segment of forested wetland (PFO1) along Julie Lane is an appendage to the main body of emergent wetland (PEM1) to the south (downstream) along Great Creek and is substantially different in character (vegetative cover type, underlying soil, hydrologic conditions, proximity to stream and slope or gradient). These characteristics contribute to roles or functions of wetlands and the purposes of the Shoreland Zoning Ordinance (Sec 44-1).
- 2. The segment of forested wetland (PFO1) along Julie Lane is not representative of the form or type of wetland subject to the Shoreland Zoning Ordinance (Sec. 44-3):

Freshwater wetland means freshwater swamps, bogs, and similar areas, other than forested wetlands (underline added), which are:... (Sec. 1-2, page CD1:15).

- 3. As established by the current Shoreland Zoning Map, the overlying 250-wide *Limited Commercial District* that relates or is tied to the boundary of "freshwater wetland" encompasses essentially the entirety of Lot 37-1, which is in the *Commercial Industrial District*.
- 4. Land use standards (Section 44-35) applicable to the Limited Commercial District, as established by the current Shoreland Zoning Map, essentially prohibit further development in Lot 37-1, which can otherwise conform to requirements applicable to the Commercial Industrial District.
- 5. Wetlands on Lot 37-1 are not proposed to be filled for contemplated development.