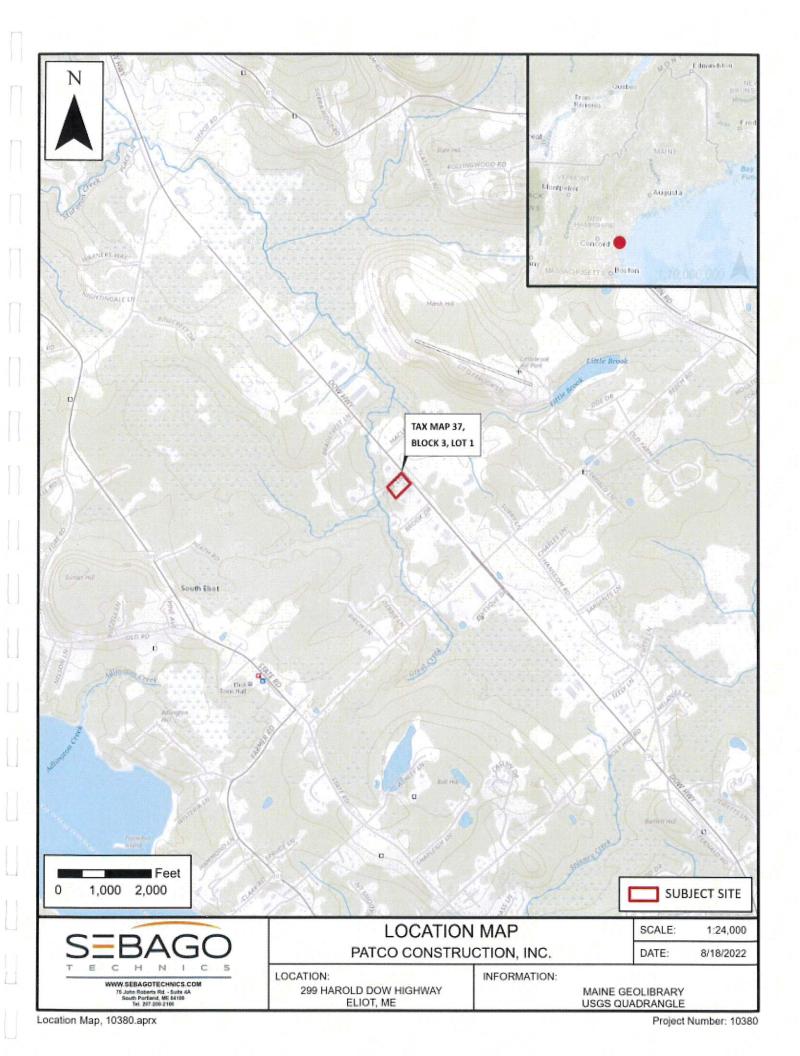

Digital submittal: sbishop@eliotme.org

Applicant: Natural Rocks Spring Water Ice Co., Inc.

Municipal Code of Ordinances: Sec. 44-22 Interpretation of district boundaries

Subject Property: 299 Harold Dow Highway (Corner Lot at Dow Highway and Julie Lane)

Assessor: Map 37/Lot3-1

Dear Chair Hamilton, Ms. Bishop, Mr. Brubaker, and Board of Appeals members:

On behalf of Natural Rocks Spring Water Ice Co., Inc., Sebago Technics respectfully requests a determination from the Town of Eliot Board of Appeals (BOA) regarding the location of the current Shoreland Zoning district boundary line as it impacts their property at 299 Harold Dow Highway. The property is located in the *Commercial Industrial (CI)* and *Limited Commercial Shoreland Zone*. *Sec.* 44-22-Interpretation of district boundaries of the Eliot Municipal Code of Ordinances states that the BOA is the final authority as to the location of district boundary lines in cases where uncertainty exists. The basis and reasoning for this request for determination are presented in the accompanying information, including maps, photographs, and emails. We understand that a formal application form specific to a zoning boundary determination request does not exist, so the Code Enforcement Officer advised us to address the request in writing and attach all pertinent information in support of a BOA review.