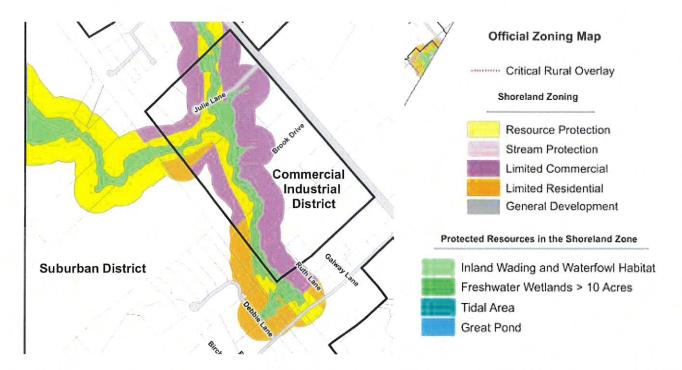

The applicant respectfully requests that the BOA evaluate the shoreland zoning district boundary line based upon the limits of "Freshwater Wetlands >10 Acres" along the easterly line of Julie Lane as shown on the Town of Eliot Official Zoning Map, June 7, 2014, and on the Town website (<a href="https://www.eliotmaine.org/sites/g/files/vyhlif4386/f/uploads/zoning map.pdf">https://www.eliotmaine.org/sites/g/files/vyhlif4386/f/uploads/zoning map.pdf</a>). As the shoreland zoning district boundary line is based upon the resource boundary, any adjustment to the wetland limits would amend the district boundary line of the *Limited Commercial District* (250' foot offset) on Map 37/Lot 3-1. For reference, the revised edge of the wetlands, as verified by the State, is shown in blue on the enclosed Natural Resource Map.

Per the field investigation by wetland scientist Cole Peters, CG, PWS, Environmental Services Manager of Sebago Technics, and subsequent discussion with the Town Manager, Town Planner, and Jeffrey Kalinch, Assistant Shoreland Zoning Coordinator, Maine Department of Environmental Protection (MDEP), we understand that the BOA is authorized to hear and decide cases involving possible inconsistencies in zoning lines. The applicant believes that after reviewing the information provided, the BOA designation will identify that the district line should be different than what is currently shown on the Official Zoning Map. Cole Peters provides an updated location of the wetlands and 250'-setback in the appended memorandum.