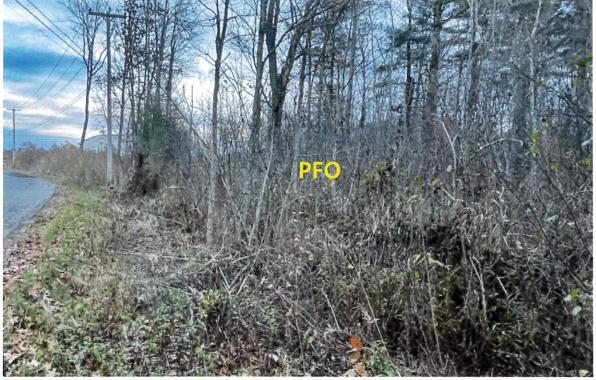

The specifics regarding a revision to the wetland boundary and related Limited Commercial District boundary at this specific location are for the following reasons:

- The segment of forested wetland (PFO1) along Julie Lane is an appendage to the main body of emergent wetland (PEM1) to the south (downstream) along Great Creek and is substantially different in character (vegetative cover type, underlying soil, hydrologic conditions, proximity to stream and slope or gradient). These characteristics contribute to roles or functions of wetlands and the purposes of the Shoreland Zoning Ordinance (Sec 44-1).
- 2. The segment of forested wetland (PFO1) along Julie Lane is not representative of the form or type of wetland subject to the Shoreland Zoning Ordinance (Sec. 44-3):

Freshwater wetland means freshwater swamps, bogs, and similar areas, other than forested wetlands (underline added), which are:... (Sec. 1-2, page CD1:15).

- 3. As established by the current Shoreland Zoning Map, the overlying 250-wide *Limited Commercial District* that relates or is tied to the boundary of "freshwater wetland" encompasses essentially the entirety of Lot 37-1, which is in the *Commercial Industrial District*.
- 4. Land use standards (Section 44-35) applicable to the Limited Commercial District, as established by the current Shoreland Zoning Map, essentially prohibit further development in Lot 37-1, which can otherwise conform to requirements applicable to the Commercial Industrial District.
- 5. Wetlands on Lot 37-1 are not proposed to be filled for contemplated development.