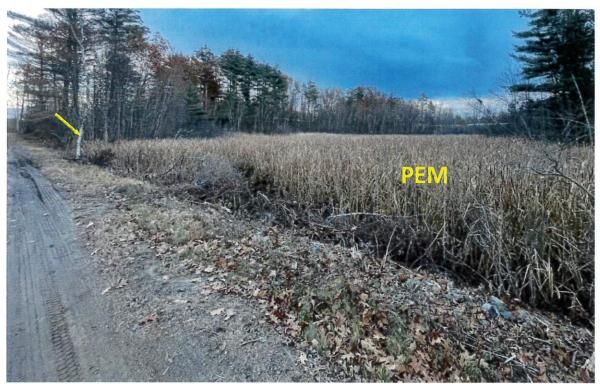

The specifics regarding a revision to the wetland boundary and related Limited Commercial District boundary at this specific location are for the following reasons:

- The segment of forested wetland (PFO1) along Julie Lane is an appendage to the main body of emergent wetland (PEM1) to the south (downstream) along Great Creek and is substantially different in character (vegetative cover type, underlying soil, hydrologic conditions, proximity to stream and slope or gradient). These characteristics contribute to roles or functions of wetlands and the purposes of the Shoreland Zoning Ordinance (Sec 44-1).
- 2. The segment of forested wetland (PFO1) along Julie Lane is not representative of the form or type of wetland subject to the Shoreland Zoning Ordinance (Sec. 44-3):

Freshwater wetland means freshwater swamps, bogs, and similar areas, other than forested wetlands (underline added), which are:... (Sec. 1-2, page CD1:15).

- 3. As established by the current Shoreland Zoning Map, the overlying 250-wide *Limited Commercial District* that relates or is tied to the boundary of "freshwater wetland" encompasses essentially the entirety of Lot 37-1, which is in the *Commercial Industrial District*.
- 4. Land use standards (Section 44-35) applicable to the Limited Commercial District, as established by the current Shoreland Zoning Map, essentially prohibit further development in Lot 37-1, which can otherwise conform to requirements applicable to the Commercial Industrial District.
- 5. Wetlands on Lot 37-1 are not proposed to be filled for contemplated development.