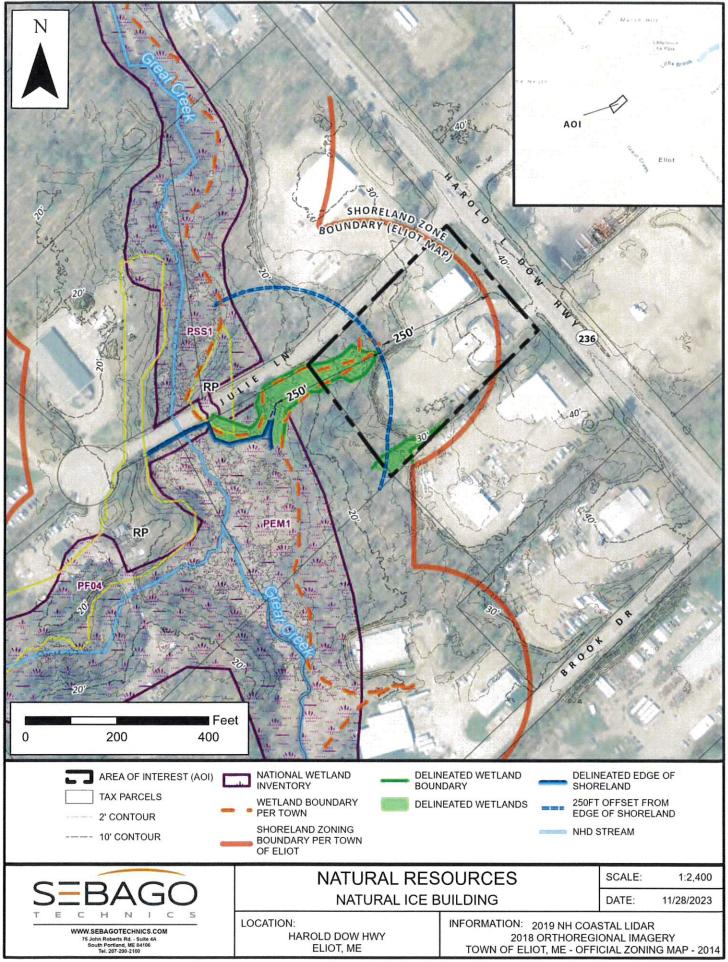

The applicant respectfully requests that the BOA evaluate the shoreland zoning district boundary line based upon the limits of "Freshwater Wetlands >10 Acres" along the easterly line of Julie Lane as shown on the Town of Eliot Official Zoning Map, June 7, 2014, and on the Town website (<a href="https://www.eliotmaine.org/sites/g/files/vyhlif4386/f/uploads/zoning map.pdf">https://www.eliotmaine.org/sites/g/files/vyhlif4386/f/uploads/zoning map.pdf</a>). As the shoreland zoning district boundary line is based upon the resource boundary, any adjustment to the wetland limits would amend the district boundary line of the *Limited Commercial District* (250' foot offset) on Map 37/Lot 3-1. For reference, the revised edge of the wetlands, as verified by the State, is shown in blue on the enclosed Natural Resource Map.

Per the field investigation by wetland scientist Cole Peters, CG, PWS, Environmental Services Manager of Sebago Technics, and subsequent discussion with the Town Manager, Town Planner, and Jeffrey Kalinch, Assistant Shoreland Zoning Coordinator, Maine Department of Environmental Protection (MDEP), we understand that the BOA is authorized to hear and decide cases involving possible inconsistencies in zoning lines. The applicant believes that after reviewing the information provided, the BOA designation will identify that the district line should be different than what is currently shown on the Official Zoning Map. Cole Peters provides an updated location of the wetlands and 250'-setback in the appended memorandum.

Should the BOA agree with the enclosed memorandum and the State of Maine Department of Environmental Protection's opinion, per the attached December 4, 2023, email from Mr. Kalinich stating that it appears there is a substantial difference between what was mapped and what is currently present on the property, the applicant will then proceed with a formal map amendment and subsequent Planning Board review of a development application for proposed