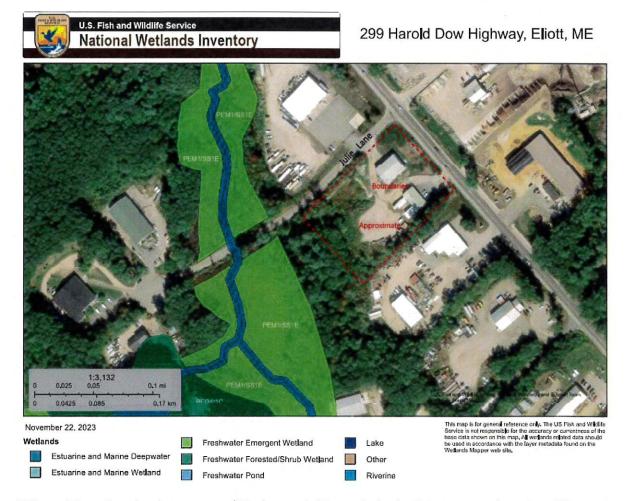

The applicant respectfully requests that the BOA evaluate the shoreland zoning district boundary line based upon the limits of "Freshwater Wetlands >10 Acres" along the easterly line of Julie Lane as shown on the Town of Eliot Official Zoning Map, June 7, 2014, and on the Town website (<a href="https://www.eliotmaine.org/sites/g/files/vyhlif4386/f/uploads/zoning map.pdf">https://www.eliotmaine.org/sites/g/files/vyhlif4386/f/uploads/zoning map.pdf</a>). As the shoreland zoning district boundary line is based upon the resource boundary, any adjustment to the wetland limits would amend the district boundary line of the *Limited Commercial District* (250' foot offset) on Map 37/Lot 3-1. For reference, the revised edge of the wetlands, as verified by the State, is shown in blue on the enclosed Natural Resource Map.

Per the field investigation by wetland scientist Cole Peters, CG, PWS, Environmental Services Manager of Sebago Technics, and subsequent discussion with the Town Manager, Town Planner, and Jeffrey Kalinch, Assistant Shoreland Zoning Coordinator, Maine Department of Environmental Protection (MDEP), we understand that the BOA is authorized to hear and decide cases involving possible inconsistencies in zoning lines. The applicant believes that after reviewing the information provided, the BOA designation will identify that the district line should be different than what is currently shown on the Official Zoning Map. Cole Peters provides an updated location of the wetlands and 250'-setback in the appended memorandum.

The specifics regarding a revision to the wetland boundary and related Limited Commercial District boundary at this specific location are for the following reasons:

- The segment of forested wetland (PFO1) along Julie Lane is an appendage to the main body of emergent wetland (PEM1) to the south (downstream) along Great Creek and is substantially different in character (vegetative cover type, underlying soil, hydrologic conditions, proximity to stream and slope or gradient). These characteristics contribute to roles or functions of wetlands and the purposes of the Shoreland Zoning Ordinance (Sec 44-1).
- 2. The segment of forested wetland (PFO1) along Julie Lane is not representative of the form or type of wetland subject to the Shoreland Zoning Ordinance (Sec. 44-3):

Freshwater wetland means freshwater swamps, bogs, and similar areas, other than forested wetlands (underline added), which are:... (Sec. 1-2, page CD1:15).

- 3. As established by the current Shoreland Zoning Map, the overlying 250-wide *Limited Commercial District* that relates or is tied to the boundary of "freshwater wetland" encompasses essentially the entirety of Lot 37-1, which is in the *Commercial Industrial District*.
- 4. Land use standards (Section 44-35) applicable to the Limited Commercial District, as established by the current Shoreland Zoning Map, essentially prohibit further development in Lot 37-1, which can otherwise conform to requirements applicable to the Commercial Industrial District.
- 5. Wetlands on Lot 37-1 are not proposed to be filled for contemplated development.