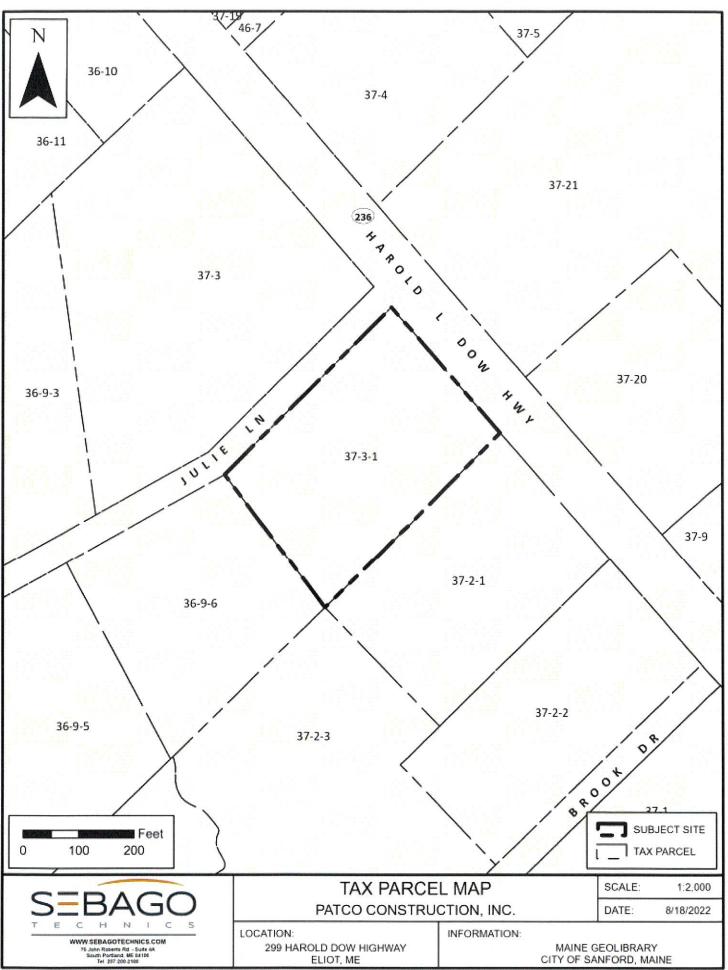

Digital submittal: sbishop@eliotme.org

Applicant: Natural Rocks Spring Water Ice Co., Inc.

Municipal Code of Ordinances: Sec. 44-22 Interpretation of district boundaries

Subject Property: 299 Harold Dow Highway (Corner Lot at Dow Highway and Julie Lane)

Assessor: Map 37/Lot3-1

Dear Chair Hamilton, Ms. Bishop, Mr. Brubaker, and Board of Appeals members:

On behalf of Natural Rocks Spring Water Ice Co., Inc., Sebago Technics respectfully requests a determination from the Town of Eliot Board of Appeals (BOA) regarding the location of the current Shoreland Zoning district boundary line as it impacts their property at 299 Harold Dow Highway. The property is located in the *Commercial Industrial (CI)* and *Limited Commercial Shoreland Zone*. *Sec.* 44-22-Interpretation of district boundaries of the Eliot Municipal Code of Ordinances states that the BOA is the final authority as to the location of district boundary lines in cases where uncertainty exists. The basis and reasoning for this request for determination are presented in the accompanying information, including maps, photographs, and emails. We understand that a formal application form specific to a zoning boundary determination request does not exist, so the Code Enforcement Officer advised us to address the request in writing and attach all pertinent information in support of a BOA review.