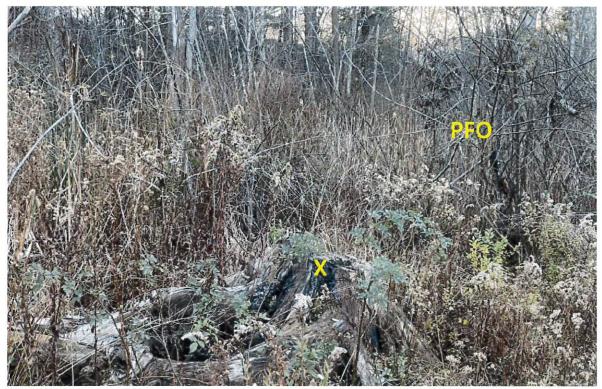

The specifics regarding a revision to the wetland boundary and related Limited Commercial District boundary at this specific location are for the following reasons:

- The segment of forested wetland (PFO1) along Julie Lane is an appendage to the main body of emergent wetland (PEM1) to the south (downstream) along Great Creek and is substantially different in character (vegetative cover type, underlying soil, hydrologic conditions, proximity to stream and slope or gradient). These characteristics contribute to roles or functions of wetlands and the purposes of the Shoreland Zoning Ordinance (Sec 44-1).
- 2. The segment of forested wetland (PFO1) along Julie Lane is not representative of the form or type of wetland subject to the Shoreland Zoning Ordinance (Sec. 44-3):

Freshwater wetland means freshwater swamps, bogs, and similar areas, other than forested wetlands (underline added), which are:... (Sec. 1-2, page CD1:15).

- 3. As established by the current Shoreland Zoning Map, the overlying 250-wide *Limited Commercial District* that relates or is tied to the boundary of "freshwater wetland" encompasses essentially the entirety of Lot 37-1, which is in the *Commercial Industrial District*.
- 4. Land use standards (Section 44-35) applicable to the Limited Commercial District, as established by the current Shoreland Zoning Map, essentially prohibit further development in Lot 37-1, which can otherwise conform to requirements applicable to the Commercial Industrial District.
- 5. Wetlands on Lot 37-1 are not proposed to be filled for contemplated development.