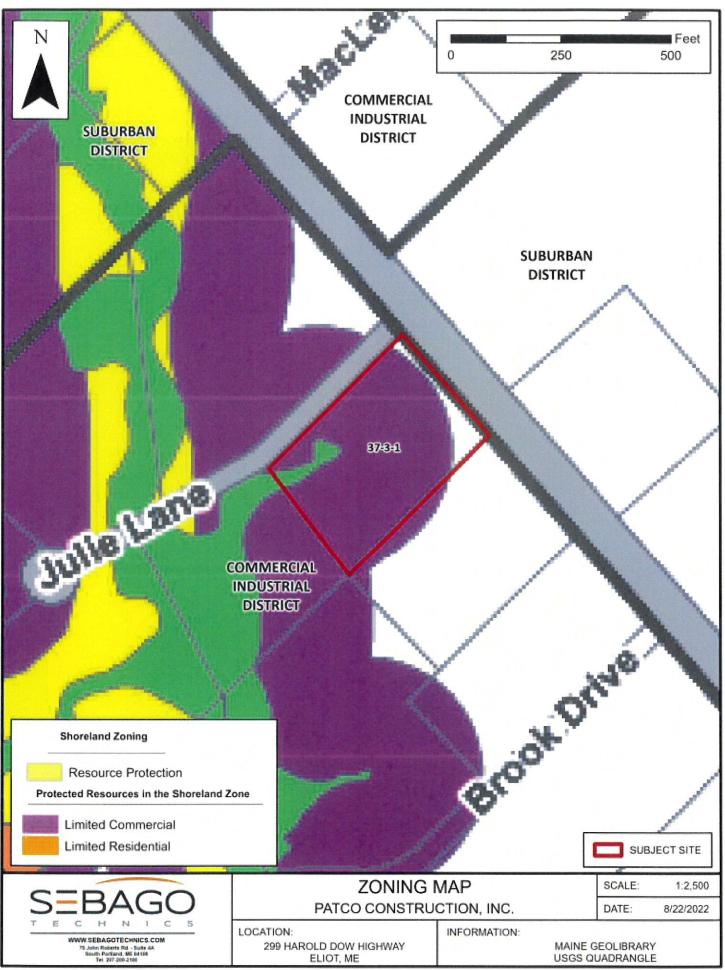

Assessor: Map 37/Lot3-1

Dear Chair Hamilton, Ms. Bishop, Mr. Brubaker, and Board of Appeals members:

On behalf of Natural Rocks Spring Water Ice Co., Inc., Sebago Technics respectfully requests a determination from the Town of Eliot Board of Appeals (BOA) regarding the location of the current Shoreland Zoning district boundary line as it impacts their property at 299 Harold Dow Highway. The property is located in the *Commercial Industrial (CI)* and *Limited Commercial Shoreland Zone*. *Sec.* 44-22-Interpretation of district boundaries of the Eliot Municipal Code of Ordinances states that the BOA is the final authority as to the location of district boundary lines in cases where uncertainty exists. The basis and reasoning for this request for determination are presented in the accompanying information, including maps, photographs, and emails. We understand that a formal application form specific to a zoning boundary determination request does not exist, so the Code Enforcement Officer advised us to address the request in writing and attach all pertinent information in support of a BOA review.

The applicant respectfully requests that the BOA evaluate the shoreland zoning district boundary line based upon the limits of "Freshwater Wetlands >10 Acres" along the easterly line of Julie Lane as shown on the Town of Eliot Official Zoning Map, June 7, 2014, and on the Town website (<a href="https://www.eliotmaine.org/sites/g/files/vyhlif4386/f/uploads/zoning map.pdf">https://www.eliotmaine.org/sites/g/files/vyhlif4386/f/uploads/zoning map.pdf</a>). As the shoreland zoning district boundary line is based upon the resource boundary, any adjustment to the wetland limits would amend the district boundary line of the *Limited Commercial District* (250' foot offset) on Map 37/Lot 3-1. For reference, the revised edge of the wetlands, as verified by the State, is shown in blue on the enclosed Natural Resource Map.

Freshwater wetland means freshwater swamps, bogs, and similar areas, other than forested wetlands (underline added), which are:... (Sec. 1-2, page CD1:15).

- 3. As established by the current Shoreland Zoning Map, the overlying 250-wide *Limited Commercial District* that relates or is tied to the boundary of "freshwater wetland" encompasses essentially the entirety of Lot 37-1, which is in the *Commercial Industrial District*.
- 4. Land use standards (Section 44-35) applicable to the Limited Commercial District, as established by the current Shoreland Zoning Map, essentially prohibit further development in Lot 37-1, which can otherwise conform to requirements applicable to the Commercial Industrial District.
- 5. Wetlands on Lot 37-1 are not proposed to be filled for contemplated development.