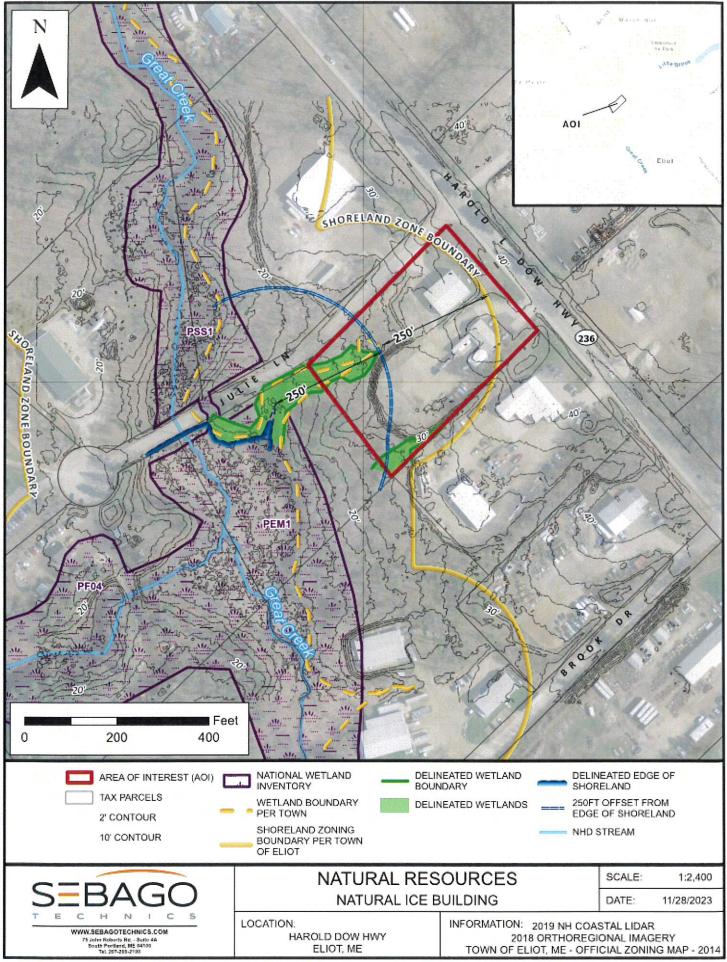

The applicant respectfully requests that the BOA evaluate the shoreland zoning district boundary line based upon the limits of "Freshwater Wetlands >10 Acres" along the easterly line of Julie Lane as shown on the Town of Eliot Official Zoning Map, June 7, 2014, and on the Town website (<a href="https://www.eliotmaine.org/sites/g/files/vyhlif4386/f/uploads/zoning map.pdf">https://www.eliotmaine.org/sites/g/files/vyhlif4386/f/uploads/zoning map.pdf</a>). As the shoreland zoning district boundary line is based upon the resource boundary, any adjustment to the wetland limits would amend the district boundary line of the *Limited Commercial District* (250' foot offset) on Map 37/Lot 3-1. For reference, the revised edge of the wetlands, as verified by the State, is shown in blue on the enclosed Natural Resource Map.

Per the field investigation by wetland scientist Cole Peters, CG, PWS, Environmental Services Manager of Sebago Technics, and subsequent discussion with the Town Manager, Town Planner, and Jeffrey Kalinch, Assistant Shoreland Zoning Coordinator, Maine Department of Environmental Protection (MDEP), we understand that the BOA is authorized to hear and decide cases involving possible inconsistencies in zoning lines. The applicant believes that after reviewing the information provided, the BOA designation will identify that the district line should be different than what is currently shown on the Official Zoning Map. Cole Peters provides an updated location of the wetlands and 250'-setback in the appended memorandum.

The specifics regarding a revision to the wetland boundary and related Limited Commercial District boundary at this specific location are for the following reasons:

- The segment of forested wetland (PFO1) along Julie Lane is an appendage to the main body of emergent wetland (PEM1) to the south (downstream) along Great Creek and is substantially different in character (vegetative cover type, underlying soil, hydrologic conditions, proximity to stream and slope or gradient). These characteristics contribute to roles or functions of wetlands and the purposes of the Shoreland Zoning Ordinance (Sec 44-1).
- 2. The segment of forested wetland (PFO1) along Julie Lane is not representative of the form or type of wetland subject to the Shoreland Zoning Ordinance (Sec. 44-3):

Freshwater wetland means freshwater swamps, bogs, and similar areas, other than forested wetlands (underline added), which are:... (Sec. 1-2, page CD1:15).

- 3. As established by the current Shoreland Zoning Map, the overlying 250-wide *Limited Commercial District* that relates or is tied to the boundary of "freshwater wetland" encompasses essentially the entirety of Lot 37-1, which is in the *Commercial Industrial District*.
- 4. Land use standards (Section 44-35) applicable to the Limited Commercial District, as established by the current Shoreland Zoning Map, essentially prohibit further development in Lot 37-1, which can otherwise conform to requirements applicable to the Commercial Industrial District.
- 5. Wetlands on Lot 37-1 are not proposed to be filled for contemplated development.