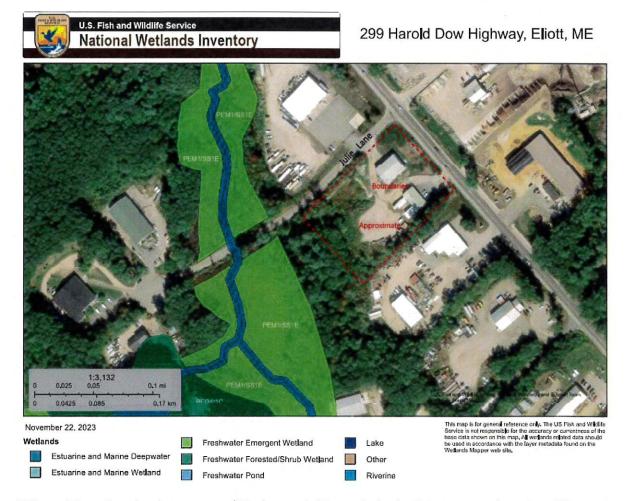

The applicant respectfully requests that the BOA evaluate the shoreland zoning district boundary line based upon the limits of "Freshwater Wetlands >10 Acres" along the easterly line of Julie Lane as shown on the Town of Eliot Official Zoning Map, June 7, 2014, and on the Town website (<a href="https://www.eliotmaine.org/sites/g/files/vyhlif4386/f/uploads/zoning map.pdf">https://www.eliotmaine.org/sites/g/files/vyhlif4386/f/uploads/zoning map.pdf</a>). As the shoreland zoning district boundary line is based upon the resource boundary, any adjustment to the wetland limits would amend the district boundary line of the *Limited Commercial District* (250' foot offset) on Map 37/Lot 3-1. For reference, the revised edge of the wetlands, as verified by the State, is shown in blue on the enclosed Natural Resource Map.

Per the field investigation by wetland scientist Cole Peters, CG, PWS, Environmental Services Manager of Sebago Technics, and subsequent discussion with the Town Manager, Town Planner, and Jeffrey Kalinch, Assistant Shoreland Zoning Coordinator, Maine Department of Environmental Protection (MDEP), we understand that the BOA is authorized to hear and decide cases involving possible inconsistencies in zoning lines. The applicant believes that after reviewing the information provided, the BOA designation will identify that the district line should be different than what is currently shown on the Official Zoning Map. Cole Peters provides an updated location of the wetlands and 250'-setback in the appended memorandum.