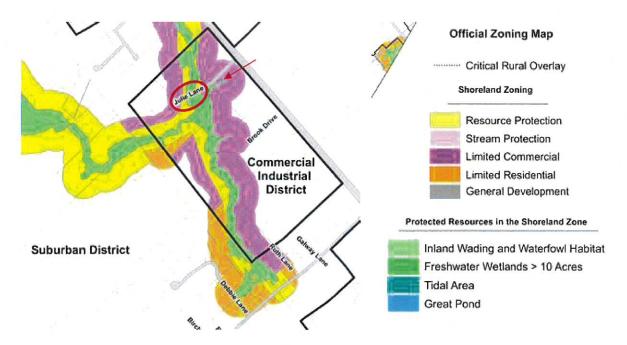

The applicant respectfully requests that the BOA evaluate the shoreland zoning district boundary line based upon the limits of "Freshwater Wetlands >10 Acres" along the easterly line of Julie Lane as shown on the Town of Eliot Official Zoning Map, June 7, 2014, and on the Town website (<a href="https://www.eliotmaine.org/sites/g/files/vyhlif4386/f/uploads/zoning map.pdf">https://www.eliotmaine.org/sites/g/files/vyhlif4386/f/uploads/zoning map.pdf</a>). As the shoreland zoning district boundary line is based upon the resource boundary, any adjustment to the wetland limits would amend the district boundary line of the *Limited Commercial District* (250' foot offset) on Map 37/Lot 3-1. For reference, the revised edge of the wetlands, as verified by the State, is shown in blue on the enclosed Natural Resource Map.

Freshwater wetland means freshwater swamps, bogs, and similar areas, other than forested wetlands (underline added), which are:... (Sec. 1-2, page CD1:15).

- 3. As established by the current Shoreland Zoning Map, the overlying 250-wide *Limited Commercial District* that relates or is tied to the boundary of "freshwater wetland" encompasses essentially the entirety of Lot 37-1, which is in the *Commercial Industrial District*.
- 4. Land use standards (Section 44-35) applicable to the Limited Commercial District, as established by the current Shoreland Zoning Map, essentially prohibit further development in Lot 37-1, which can otherwise conform to requirements applicable to the Commercial Industrial District.
- 5. Wetlands on Lot 37-1 are not proposed to be filled for contemplated development.