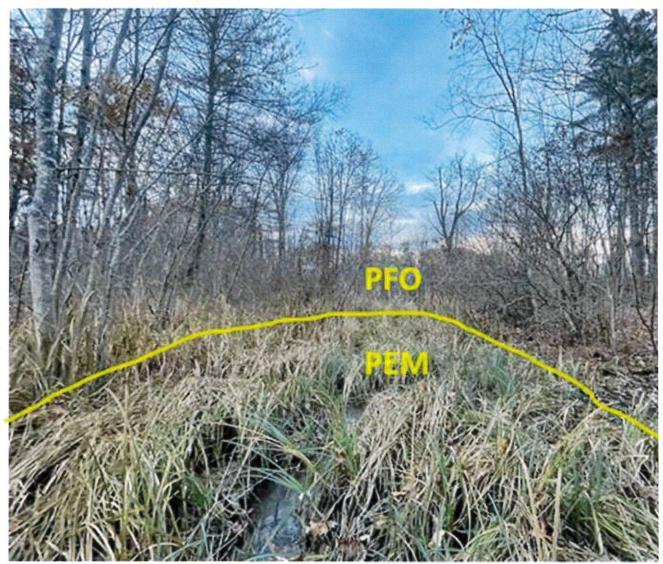

The specifics regarding a revision to the wetland boundary and related Limited Commercial District boundary at this specific location are for the following reasons:

- The segment of forested wetland (PFO1) along Julie Lane is an appendage to the main body of emergent wetland (PEM1) to the south (downstream) along Great Creek and is substantially different in character (vegetative cover type, underlying soil, hydrologic conditions, proximity to stream and slope or gradient). These characteristics contribute to roles or functions of wetlands and the purposes of the Shoreland Zoning Ordinance (Sec 44-1).
- 2. The segment of forested wetland (PFO1) along Julie Lane is not representative of the form or type of wetland subject to the Shoreland Zoning Ordinance (Sec. 44-3):

Freshwater wetland means freshwater swamps, bogs, and similar areas, other than forested wetlands (underline added), which are:... (Sec. 1-2, page CD1:15).

- 3. As established by the current Shoreland Zoning Map, the overlying 250-wide *Limited Commercial District* that relates or is tied to the boundary of "freshwater wetland" encompasses essentially the entirety of Lot 37-1, which is in the *Commercial Industrial District*.
- 4. Land use standards (Section 44-35) applicable to the Limited Commercial District, as established by the current Shoreland Zoning Map, essentially prohibit further development in Lot 37-1, which can otherwise conform to requirements applicable to the Commercial Industrial District.
- 5. Wetlands on Lot 37-1 are not proposed to be filled for contemplated development.