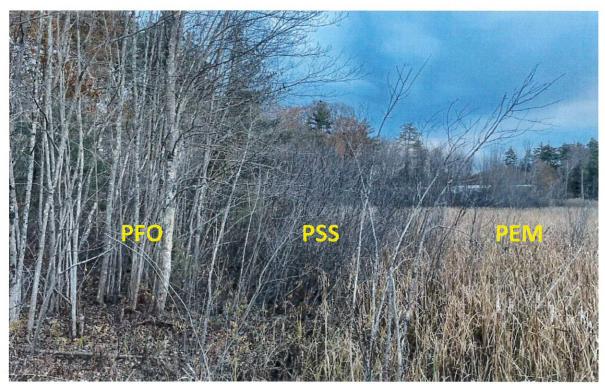

The specifics regarding a revision to the wetland boundary and related Limited Commercial District boundary at this specific location are for the following reasons:

- The segment of forested wetland (PFO1) along Julie Lane is an appendage to the main body of emergent wetland (PEM1) to the south (downstream) along Great Creek and is substantially different in character (vegetative cover type, underlying soil, hydrologic conditions, proximity to stream and slope or gradient). These characteristics contribute to roles or functions of wetlands and the purposes of the Shoreland Zoning Ordinance (Sec 44-1).
- 2. The segment of forested wetland (PFO1) along Julie Lane is not representative of the form or type of wetland subject to the Shoreland Zoning Ordinance (Sec. 44-3):

Freshwater wetland means freshwater swamps, bogs, and similar areas, other than forested wetlands (underline added), which are:... (Sec. 1-2, page CD1:15).

- 3. As established by the current Shoreland Zoning Map, the overlying 250-wide *Limited Commercial District* that relates or is tied to the boundary of "freshwater wetland" encompasses essentially the entirety of Lot 37-1, which is in the *Commercial Industrial District*.
- 4. Land use standards (Section 44-35) applicable to the Limited Commercial District, as established by the current Shoreland Zoning Map, essentially prohibit further development in Lot 37-1, which can otherwise conform to requirements applicable to the Commercial Industrial District.
- 5. Wetlands on Lot 37-1 are not proposed to be filled for contemplated development.