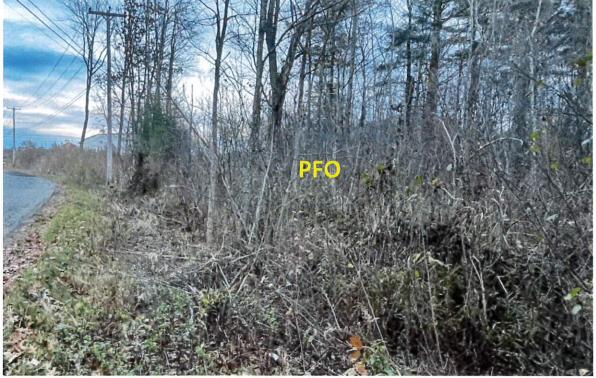

The specifics regarding a revision to the wetland boundary and related Limited Commercial District boundary at this specific location are for the following reasons:

- The segment of forested wetland (PFO1) along Julie Lane is an appendage to the main body of emergent wetland (PEM1) to the south (downstream) along Great Creek and is substantially different in character (vegetative cover type, underlying soil, hydrologic conditions, proximity to stream and slope or gradient). These characteristics contribute to roles or functions of wetlands and the purposes of the Shoreland Zoning Ordinance (Sec 44-1).
- 2. The segment of forested wetland (PFO1) along Julie Lane is not representative of the form or type of wetland subject to the Shoreland Zoning Ordinance (Sec. 44-3):

Freshwater wetland means freshwater swamps, bogs, and similar areas, other than forested wetlands (underline added), which are:... (Sec. 1-2, page CD1:15).

- 3. As established by the current Shoreland Zoning Map, the overlying 250-wide *Limited Commercial District* that relates or is tied to the boundary of "freshwater wetland" encompasses essentially the entirety of Lot 37-1, which is in the *Commercial Industrial District*.
- 4. Land use standards (Section 44-35) applicable to the Limited Commercial District, as established by the current Shoreland Zoning Map, essentially prohibit further development in Lot 37-1, which can otherwise conform to requirements applicable to the Commercial Industrial District.
- 5. Wetlands on Lot 37-1 are not proposed to be filled for contemplated development.