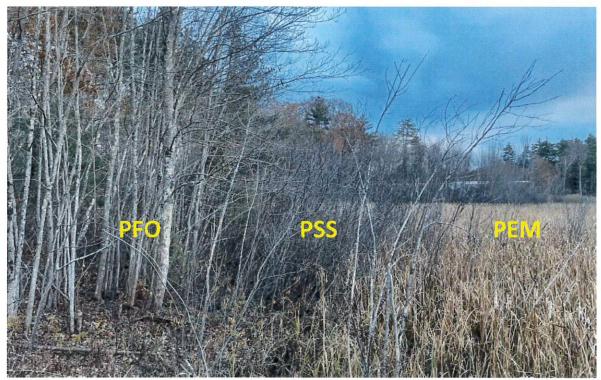

The specifics regarding a revision to the wetland boundary and related Limited Commercial District boundary at this specific location are for the following reasons:

- The segment of forested wetland (PFO1) along Julie Lane is an appendage to the main body of emergent wetland (PEM1) to the south (downstream) along Great Creek and is substantially different in character (vegetative cover type, underlying soil, hydrologic conditions, proximity to stream and slope or gradient). These characteristics contribute to roles or functions of wetlands and the purposes of the Shoreland Zoning Ordinance (Sec 44-1).
- 2. The segment of forested wetland (PFO1) along Julie Lane is not representative of the form or type of wetland subject to the Shoreland Zoning Ordinance (Sec. 44-3):

Freshwater wetland means freshwater swamps, bogs, and similar areas, other than forested wetlands (underline added), which are:... (Sec. 1-2, page CD1:15).

- 3. As established by the current Shoreland Zoning Map, the overlying 250-wide *Limited Commercial District* that relates or is tied to the boundary of "freshwater wetland" encompasses essentially the entirety of Lot 37-1, which is in the *Commercial Industrial District*.
- 4. Land use standards (Section 44-35) applicable to the Limited Commercial District, as established by the current Shoreland Zoning Map, essentially prohibit further development in Lot 37-1, which can otherwise conform to requirements applicable to the Commercial Industrial District.
- 5. Wetlands on Lot 37-1 are not proposed to be filled for contemplated development.