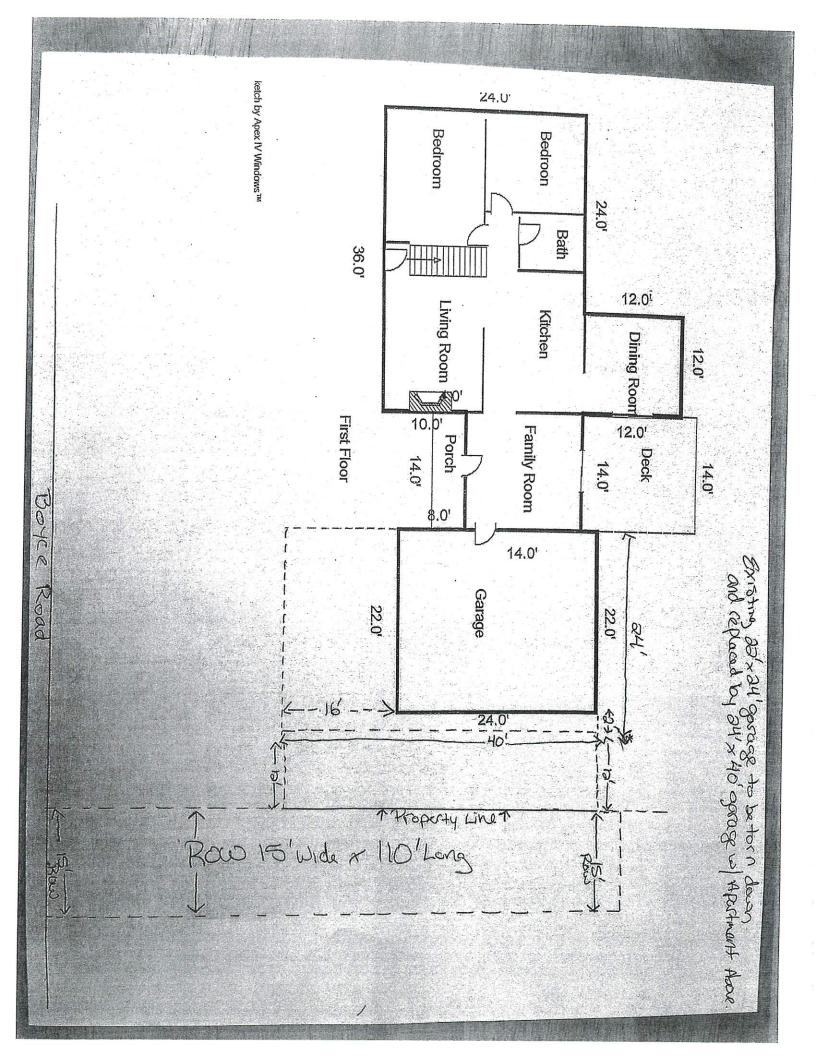

The undersigned requests the Board of Appeals consider granting a variance as follows:

a) Nature of Variance: Describe generally the nature of the variance.

| Non-Conforming    | Lot relief request on right side (I side)          |
|-------------------|----------------------------------------------------|
| Set back, My      | building project would leave a right side set back |
| of about 12' in a | imporison to the requirement of 30' leaving 8'ft   |
| Shortage,         |                                                    |

The narrow shape of my property combined with plaament of the nasse and garage limits my options to expand the garage. Can only build out to the right and front of garage.

2. The granting of a variance will not produce an undesirable change in the character of the neighborhood and will not unreasonably detrimentally affect the use or market value of abutting properties.

presect will only minimally expand the width of roposed sient' garase (by 2 feet) as well as the length (by 16 feet), hange to the neighborhood and no Kealth & safe oncerns. Project will only enhance market values.