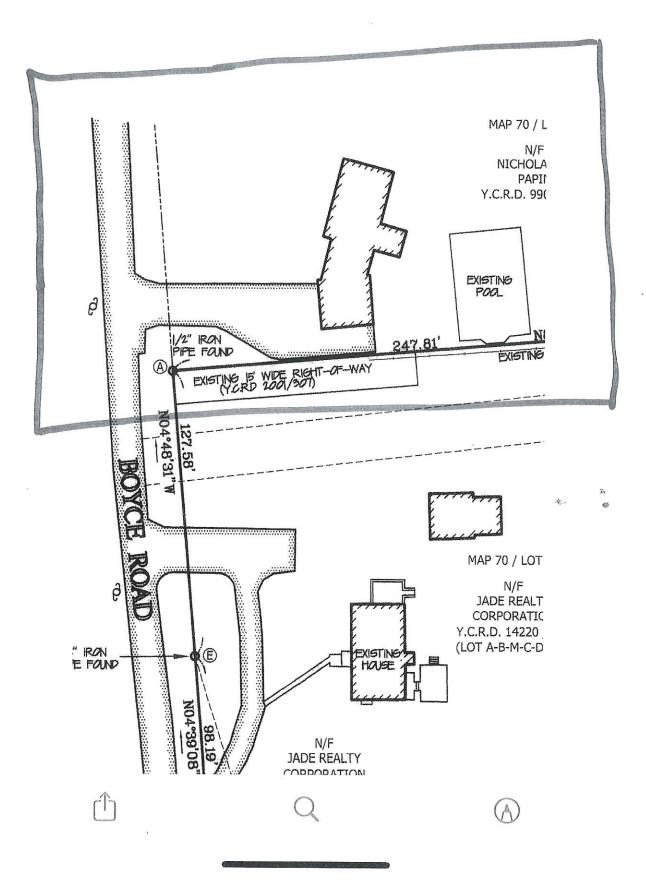

   a) Request for a Practical Difficulty Variance by Bruce Turgeon for propery located at 22 Boyce Rd., Map 70, lot 30, .67 ac. in the Rural zone to allow for a reduction of side setback requirements from 20' to 12' for garage expansion.
- 4. REVIEW AND APPROVE PREVIOUS MINUTES
- **5. OTHER BUSINESS**
- 6. ADJOURN