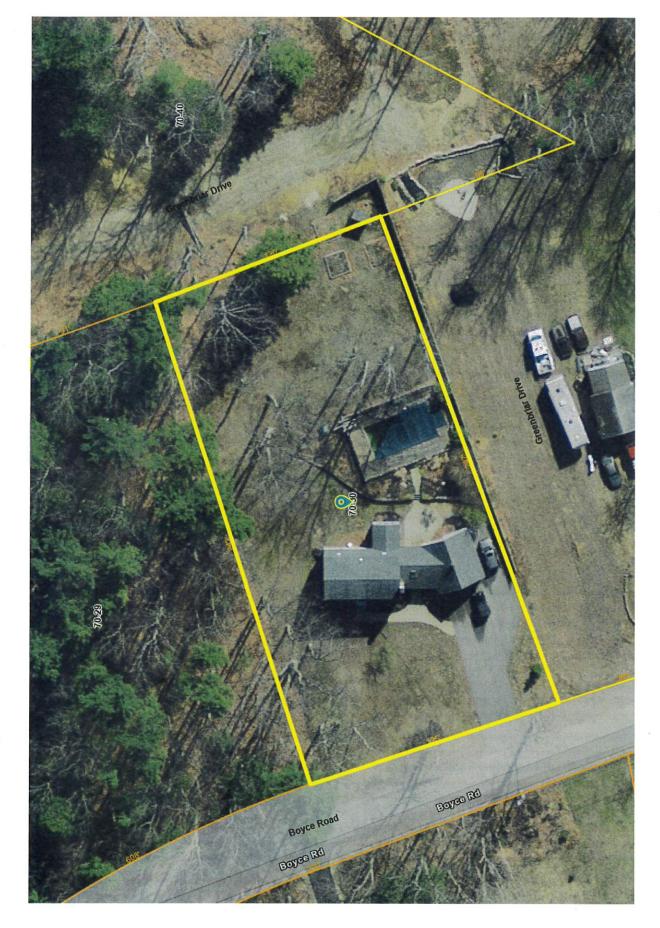

   a) Request for a Practical Difficulty Variance by Bruce Turgeon for propery located at 22 Boyce Rd., Map 70, lot 30, .67 ac. in the Rural zone to allow for a reduction of side setback requirements from 20' to 12' for garage expansion.
- 4. REVIEW AND APPROVE PREVIOUS MINUTES
- **5. OTHER BUSINESS**
- 6. ADJOURN

The narrow shape of my property combined with plaament of the nasse and garage limits my options to expand the garage. Can only build out to the right and front of garage.

2. The granting of a variance will not produce an undesirable change in the character of the neighborhood and will not unreasonably detrimentally affect the use or market value of abutting properties.

presect will only minimally expand the width of roposed sient' garase (by 2 feet) as well as the length (by 16 feet), hange to the neighborhood and no Kealth & safe oncerns. Project will only enhance market values.