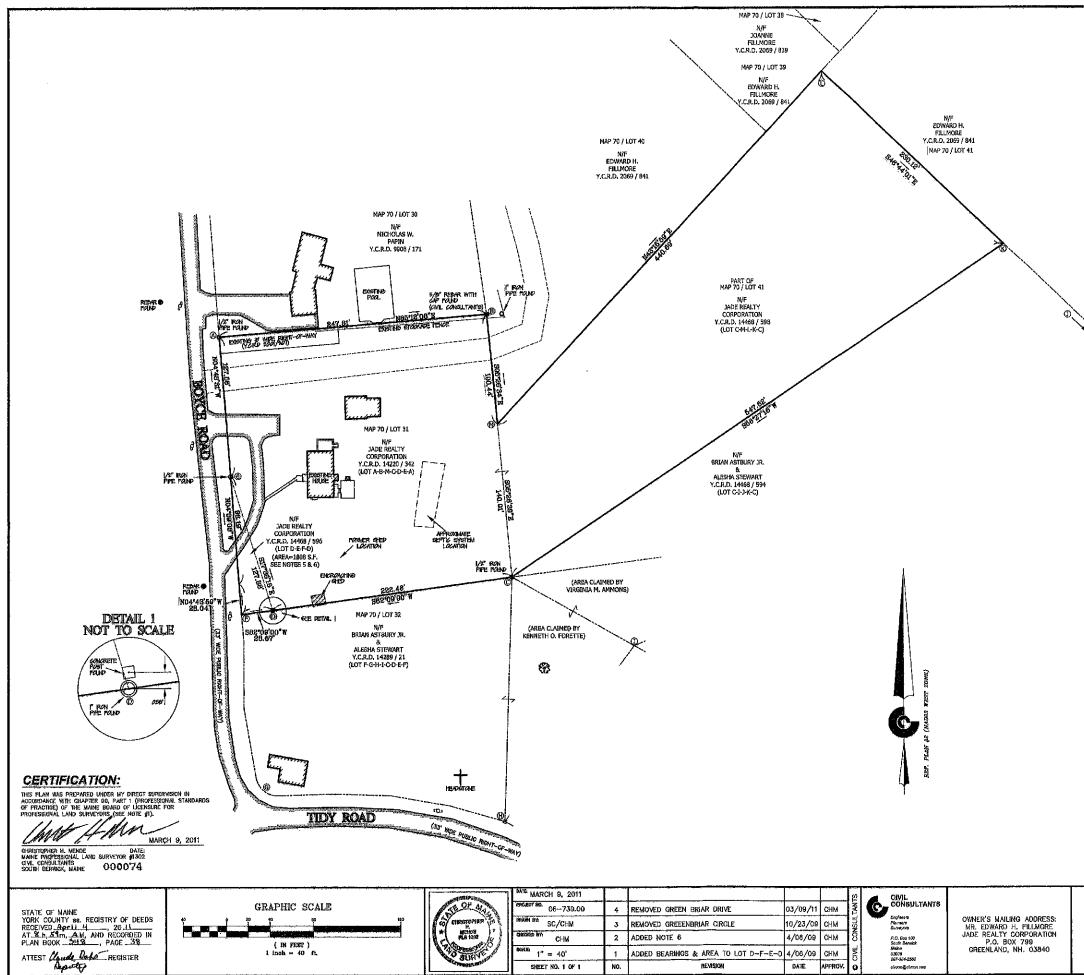

   a) Request for a Practical Difficulty Variance by Bruce Turgeon for propery located at 22 Boyce Rd., Map 70, lot 30, .67 ac. in the Rural zone to allow for a reduction of side setback requirements from 20' to 12' for garage expansion.
- 4. REVIEW AND APPROVE PREVIOUS MINUTES
- **5. OTHER BUSINESS**
- 6. ADJOURN

Please also include:

OF GELUVIEN NG 212023

- 1. Site Location Map (Tax Map)
- 2. Proof of Ownership
- 3. Proof of Proper Representation (if you will not be appearing at the Public Hearing yourself)

In addition, a sketch plan, scaled not less than 1"=20', of the property must accompany this application. It must show dimensions and the shape of the lot, the size and locations of existing buildings, the locations and dimensions of proposed buildings or alterations, and any natural peculiarities of the lot in question.

The undersigned requests the Board of Appeals consider granting a variance as follows:

a) Nature of Variance: Describe generally the nature of the variance.

| Non-Conforming    | Lot relief request on right side (I side)          |
|-------------------|----------------------------------------------------|
| Set back, My      | building project would leave a right side set back |
| of about 12' in a | imporison to the requirement of 30' leaving 8'ft   |
| Shortage,         |                                                    |

presect will only minimally expand the width of roposed sient' garase (by 2 feet) as well as the length (by 16 feet), hange to the neighborhood and no Kealth & safe oncerns. Project will only enhance market values.